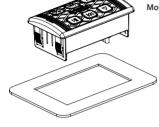

#### WHAT'S INCLUDED

(1) BT remote controller

(1) 3.5mm Stereo wire

## INSTALLATION SEAMLESS FLUSH MOUNT