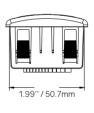

#### MEASUREMENTS:

Overall Lenght: .........3.81" / 97mm Overall Depth: ........1.47" / 37.4mm Overall Height: ......2.19" / 55.8mm

Mounting Hole Size: ..1.99"x3.34" / 50.7x85mm