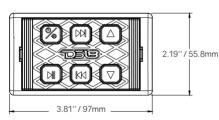

#### **CONTROLS FUNCTION**

Previous Song

| ИО  | CONTROL         | FUNCTION                                                                                   |  |
|-----|-----------------|--------------------------------------------------------------------------------------------|--|
| 1   | \$              | Long press 3 seconds for Powe on / off<br>Short press for switching BT / Aux in / USB mode |  |
| 2   | M               | Short press for play / pause<br>Long press for LED off / on                                |  |
| 3   | ₩               | Short press for previous song                                                              |  |
| 4   | <b>&gt;&gt;</b> | Short press for next song                                                                  |  |
| (5) | VOL<br>+        | YOL Short press to increase volume by one scale Long press to continuously increase volume |  |
| 6   | <u> VO</u> L    | Short press to decrease volume by one scale<br>Long press to continuously decrease volume  |  |

#### **FUNCTION DEFINITION**

| NO  | CONTROL                     | FUNCTION                                                                                                                                                                                                                                                                                                                                                                                                                                 | REMARK                                                                                                               |
|-----|-----------------------------|------------------------------------------------------------------------------------------------------------------------------------------------------------------------------------------------------------------------------------------------------------------------------------------------------------------------------------------------------------------------------------------------------------------------------------------|----------------------------------------------------------------------------------------------------------------------|
| 1   | \$                          | Press 3 seconds for power on. After turned on the BTRC/SQ, the default red background light is always on. After power on, the red/blue LED flashes alternately, the BT is in searching situation, and the old connected device will be searched synchronously and paired. When the device is searched, only the blue light is on. The blue light flashes quickly during the connection process and is always on after connected.         | Each time you<br>swithc the<br>sources mode,<br>you must set<br>the volume<br>back to 1/3 of<br>the total<br>volume. |
| 2   | ►II                         | When play music in BT / AUX IN / USB mode, short press for play/pause (AUX is mute); the corresponding indicator light flashes during pause, long press to control the background light to turn on and off.                                                                                                                                                                                                                              | Indicator light:<br>Blue: BT<br>Red: AUX in<br>Purple: USB                                                           |
| 3   | ₩                           | When playing music in BT / AUX IN / USB mode, short press for previous song.                                                                                                                                                                                                                                                                                                                                                             |                                                                                                                      |
| 4   | <b>▶</b> ▶                  | When playing music in BT / AUX IN / USB mode, short press for next song.                                                                                                                                                                                                                                                                                                                                                                 |                                                                                                                      |
| (5) | VOL<br>+                    | When playing music in BT / AUX IN / USB mode, short press to increase volume by one scale; long press to continuously increase volume. There is a beep when the volume is at its maximum, and it will keep beeping if pressing.                                                                                                                                                                                                          |                                                                                                                      |
| 6   | VOL                         | When playing music in BT / AUX IN / USB mode, short press to decrease volume by one scale; long press to continuously decrease volume.                                                                                                                                                                                                                                                                                                   |                                                                                                                      |
| 7   | BT<br>Connection            | When BT is connected, the blue light will always be on, and the volume synchronized with the phone. BT device name: "DS18-BTRC"                                                                                                                                                                                                                                                                                                          |                                                                                                                      |
| 8   | Auto<br>connect<br>function | BT will be disconnected if exceed the receiving range. The red background light flashes quickly when BT is in searching situation, and waiting for connection. When the device returns to the range, it will be automatically reconnected, the blue background light is always on. Press play to continue play music and volume is the same as earlier disconnection. While the device is not in range, other devices can connect to BT. |                                                                                                                      |

#### MEASUREMENTS:

Overall Lenght: .........3.81" / 97mm Overall Depth: ........1.47" / 37.4mm Overall Height: ......2.19" / 55.8mm

Mounting Hole Size: ..1.99"x3.34" / 50.7x85mm