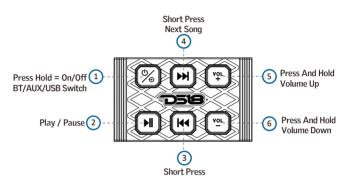

#### **CONTROLS FUNCTION**

Previous Song

| ИО  | CONTROL         | FUNCTION                                                                                   |  |
|-----|-----------------|--------------------------------------------------------------------------------------------|--|
| 1   | \$              | Long press 3 seconds for Powe on / off<br>Short press for switching BT / Aux in / USB mode |  |
| 2   | M               | Short press for play / pause<br>Long press for LED off / on                                |  |
| 3   | ₩               | Short press for previous song                                                              |  |
| 4   | <b>&gt;&gt;</b> | Short press for next song                                                                  |  |
| (5) | VOL<br>+        | YOL Short press to increase volume by one scale Long press to continuously increase volume |  |
| 6   | <u> VO</u> L    | Short press to decrease volume by one scale<br>Long press to continuously decrease volume  |  |

#### **FUNCTION DEFINITION**

| NO  | CONTROL                     | FUNCTION                                                                                                                                                                                                                                                                                                                                                                                                                                 | REMARK                                                                                                               |
|-----|-----------------------------|------------------------------------------------------------------------------------------------------------------------------------------------------------------------------------------------------------------------------------------------------------------------------------------------------------------------------------------------------------------------------------------------------------------------------------------|----------------------------------------------------------------------------------------------------------------------|
| 1   | \$                          | Press 3 seconds for power on. After turned on the BTRC/SQ, the default red background light is always on. After power on, the red/blue LED flashes alternately, the BT is in searching situation, and the old connected device will be searched synchronously and paired. When the device is searched, only the blue light is on. The blue light flashes quickly during the connection process and is always on after connected.         | Each time you<br>swithc the<br>sources mode,<br>you must set<br>the volume<br>back to 1/3 of<br>the total<br>volume. |
| 2   | ►II                         | When play music in BT / AUX IN / USB mode, short press for play/pause (AUX is mute); the corresponding indicator light flashes during pause, long press to control the background light to turn on and off.                                                                                                                                                                                                                              | Indicator light:<br>Blue: BT<br>Red: AUX in<br>Purple: USB                                                           |
| 3   | ₩                           | When playing music in BT / AUX IN / USB mode, short press for previous song.                                                                                                                                                                                                                                                                                                                                                             |                                                                                                                      |
| 4   | <b>▶</b> ▶                  | When playing music in BT / AUX IN / USB mode, short press for next song.                                                                                                                                                                                                                                                                                                                                                                 |                                                                                                                      |
| (5) | VOL<br>+                    | When playing music in BT / AUX IN / USB mode, short press to increase volume by one scale; long press to continuously increase volume. There is a beep when the volume is at its maximum, and it will keep beeping if pressing.                                                                                                                                                                                                          |                                                                                                                      |
| 6   | VOL                         | When playing music in BT / AUX IN / USB mode, short press to decrease volume by one scale; long press to continuously decrease volume.                                                                                                                                                                                                                                                                                                   |                                                                                                                      |
| 7   | BT<br>Connection            | When BT is connected, the blue light will always be on, and the volume synchronized with the phone. BT device name: "DS18-BTRC"                                                                                                                                                                                                                                                                                                          |                                                                                                                      |
| 8   | Auto<br>connect<br>function | BT will be disconnected if exceed the receiving range. The red background light flashes quickly when BT is in searching situation, and waiting for connection. When the device returns to the range, it will be automatically reconnected, the blue background light is always on. Press play to continue play music and volume is the same as earlier disconnection. While the device is not in range, other devices can connect to BT. |                                                                                                                      |