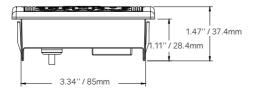

#### MEASUREMENTS:

Overall Lenght: .........3.81" / 97mm Overall Depth: ........1.47" / 37.4mm Overall Height: ......2.19" / 55.8mm

Mounting Hole Size: ..1.99"x3.34" / 50.7x85mm