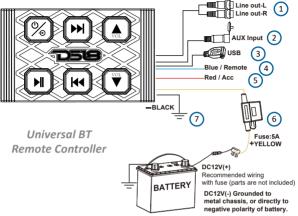

#### NO. OPERATIONS - CONTROLS

- 1 RCA Pre-Output: Audio Signal to the external amplifier (White: Left Ch. Red: Right Ch)
- 2 3.5mm Jack Audio Input: Analog Audio Auxiliary input using a stereo plug wire
- (3) USB Port: Connect a USB Drive up to 32Gb with MP3/WMA Audio files
- 4 Blue Wire: Remote Output, connect this to the external amplifier
- Red Wire: ACC, connect this to an Accessory switch or a Master Switch, this allows to turn on/off the device to avoid battery from discharging when not in use
- 6 Yellow Wire with Fuse Holder: Power +12V, connect directly to the battery source (positive)
- Black Wire: Negative/Ground, Connect this directly to the Negative post or chassis ground