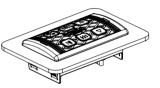

The red background light flashes quickly when BT is in searching situation, and waiting for connection. When the device returns to the range, it will be automatically reconnected, the blue background light is always on. Press play to continue play music and volume is the same as earlier disconnection. While the device is not in range, other devices can connect to BT. |                                                                                                                      |

Note: Fast flashing: every 0.25 seconds Slow flashing: every 0.5 seconds

## BTRC-SQ

## INSTALLATION SEAMLESS FLUSH MOUNT

#### MEASUREMENTS:

Overall Lenght: .........3.81" / 97mm Overall Depth: ........1.47" / 37.4mm Overall Height: ......2.19" / 55.8mm

Mounting Hole Size: ..1.99"x3.34" / 50.7x85mm













#### SPECIFICATIONS:

 Frequency response:
 20Hz-20Khz

 Signal to noise ratio:
 ≥ 80dB

 T.H.D:
 ≤ 0.1%

 Channel Separation:
 ≥ 60dB

 Power:
 DC 12V-14.4V

 BT Wireless:
 Ver. 5.0

 RCA Line Out (Pre-Amp):
 1 Pair (Left & Right) 2.5Volts

Aux Line Input: Plug 3.5mm

Remote Out: 200mA

USB Player: ...... 4Ft Extension Cord



# FOR MORE INFORMATION PLEASE VISIT DS18.COM

# WE LIKE IT LOUD