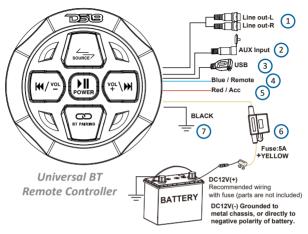

#### NO **OPERATIONS - CONTROLS**

- (1) RCA Pre-Output: Audio Signal to the external amplifier (White: Left Ch. Red: Right Ch)
- 3.5mm Jack Audio Input: Analog Audio Auxiliary input using a 2 stereo plug wire
- (3) (4) USB Port: Connect a USB Drive up to 32Gb with MP3/WMA Audio files
- Blue Wire: Remote Output, connect this to the external amplifier
- (5) Red Wire: ACC, connect this to an Accessory switch or a Master Switch. this allows to turn on/off the device to avoid battery from discharging when not in use
- 6 Yellow Wire with Fuse Holder: Power +12V, connect directly to the battery source (positive)
- 7 Black Wire: Negative/Ground. Connect this directly to the Negative post or chassis ground