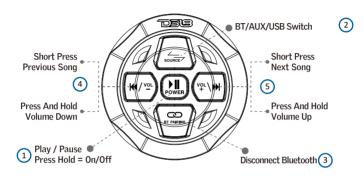

#### **CONTROLS FUNCTION**

| NO  | CONTROL                   | FUNCTION                                                                     |  |
|-----|---------------------------|------------------------------------------------------------------------------|--|
| 1   | POWER                     | Short press for Play / Pause<br>Long press 3 seconds for On / Off            |  |
| 2   | SOURCE                    | Short presee to switch BT / AUX In / MP3 mode                                |  |
| 3   | BT PAIRING                | Long press 3 seconds to disconnecting and repress 3 secods for reconnecting. |  |
| 4   | <b>₩</b> / <u>vo</u> L    | Short press for previous song<br>Long press for voulme down continuously     |  |
| (5) | <sup>vç∟</sup> \ <b>)</b> | Short press for next song<br>Long press for voulme up continuously           |  |