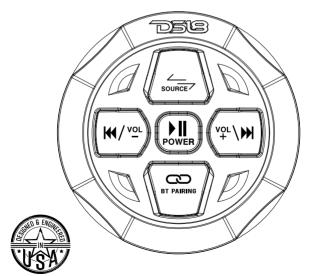

#### **CONTROLS FUNCTION**

| NO  | CONTROL                   | FUNCTION                                                                     |  |
|-----|---------------------------|------------------------------------------------------------------------------|--|
| 1   | POWER                     | Short press for Play / Pause<br>Long press 3 seconds for On / Off            |  |
| 2   | SOURCE                    | Short presee to switch BT / AUX In / MP3 mode                                |  |
| 3   | BT PAIRING                | Long press 3 seconds to disconnecting and repress 3 secods for reconnecting. |  |
| 4   | <b>₩</b> / <u>vo</u> L    | Short press for previous song<br>Long press for voulme down continuously     |  |
| (5) | <sup>vç∟</sup> \ <b>)</b> | Short press for next song<br>Long press for voulme up continuously           |  |