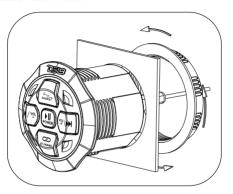

#### INSTALLATION

SEAMLESS FLUSH MOUNT

#### MEASUREMENTS:

 Overall Diameter:
 3.7" / 96mm

 Overall Depth:
 2.43" / 61.9mm

 Mounting Hole Diameter:
 2.87" / 73mm

 Mounting Depth:
 1.85" / 74mm