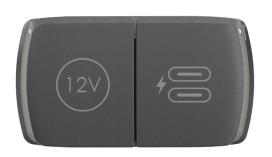

## Dual USB-C & 12V power socket.

SC-MULTI-F1

Combing features of our high power Flip Pro Max and 12V Power Sockets into a beautiful multi power solution.

When not in use, the spring-loaded caps remain tightly closed, protecting the ports from the elements.

#### Universal

- Universal fit for any USB-C connectors
- Fast charge (60W max) up to 2 devices at a time