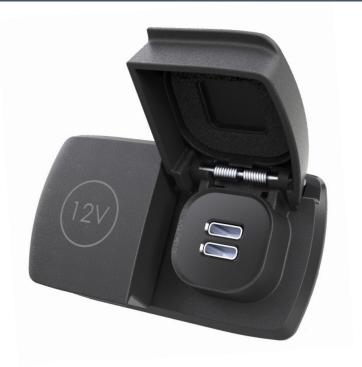

## Dual USB-C & 12V power socket.

SC-MULTI-F1

Combing features of our high power Flip Pro Max and 12V Power Sockets into a beautiful multi power solution.

When not in use, the spring-loaded caps remain tightly closed, protecting the ports from the elements.

#### Universal

- Universal fit for any USB-C connectors
- Fast charge (60W max) up to 2 devices at a time

#### Marine Ready

- IPX4 waterproof with the cover closed
- UV resistant
- 316 stainless hinge and spring