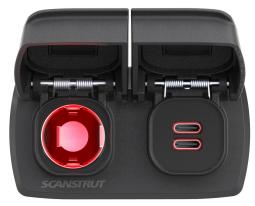

## Dual USB-C & 12V power socket.

SC-MULTI-F1

Combing features of our high power Flip Pro Max and 12V Power Sockets into a beautiful multi power solution.

When not in use, the spring-loaded caps remain tightly closed, protecting the ports from the elements.

#### Universal

- Universal fit for any USB-C connectors
- Fast charge (60W max) up to 2 devices at a time

#### Marine Ready

- IPX4 waterproof with the cover closed
- UV resistant
- 316 stainless hinge and spring