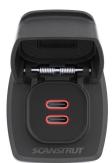

When not in use, the spring-loaded cap remains tightly closed, protecting the ports from the elements.

## Marine Ready

- IPX4 waterproof with the cover closed
- UV resistant
- 316 stainless hinge and spring