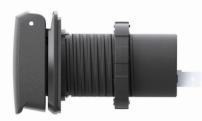

#### Installation

- Easy Install, using a Ø32mm (1.25") hole saw
- Supplied as standard with an optional front fit bezel.