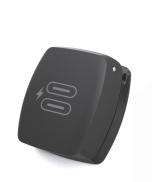

# Our most powerful USB charger.

12 & 24V Dual Type-C USB Charger

SC-USB-F3

Designed for use with either a 12V or 24V input and features 2x 60W USB-C charging ports.

It will charge at 36W on a 12V system or up to 60W on a 24V system. This makes it perfect for charging modern laptops and large tablets, phones and any other USB-C powered devices onboard.

#### Universal

- Universal fit for any USB-C connectors.
- Fast charge (60W max) up to 2 devices at a time.