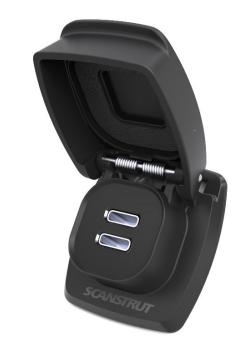

# Our most powerful USB charger.

12 & 24V Dual Type-C USB Charger

SC-USB-F3

Designed for use with either a 12V or 24V input and features 2x 60W USB-C charging ports.

It will charge at 36W on a 12V system or up to 60W on a 24V system. This makes it perfect for charging modern laptops and large tablets, phones and any other USB-C powered devices onboard.

When not in use, the spring-loaded cap remains tightly closed, protecting the ports from the elements.

#### Universal

- Universal fit for any USB-C connectors.
- Fast charge (60W max) up to 2 devices at a time.

## Marine Ready

- IPX4 waterproof with the cover closed
- UV resistant
- 316 stainless hinge and spring