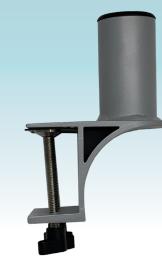

## SHADEFIN® MINI CLAMP MOUNT

ShadeFin Mini's highly portable Clamp Mount quick connects to any square rail, table, deck rail or lip up to 2.25" thick and is a great solution for pontoon boat rails.

## **F**EATURES & **B**ENEFITS

- Easily installed to most railing sizes
- Includes two screws that can be securely tightened
- Constructed out of aluminum grade-6061 alloys with two threaded stainless steel Type-304 clamping rods
- Includes injection-molded nylon cap and knobs