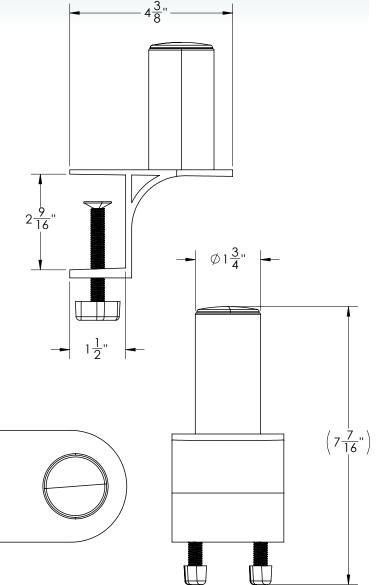

## SHADEFIN® MINI CLAMP MOUNT

ShadeFin Mini's highly portable Clamp Mount quick connects to any square rail, table, deck rail or lip up to 2.25" thick and is a great solution for pontoon boat rails.

## **F**EATURES & **B**ENEFITS

- Easily installed to most railing sizes
- Includes two screws that can be securely tightened
- Constructed out of aluminum grade-6061 alloys with two threaded stainless steel Type-304 clamping rods
- Includes injection-molded nylon cap and knobs