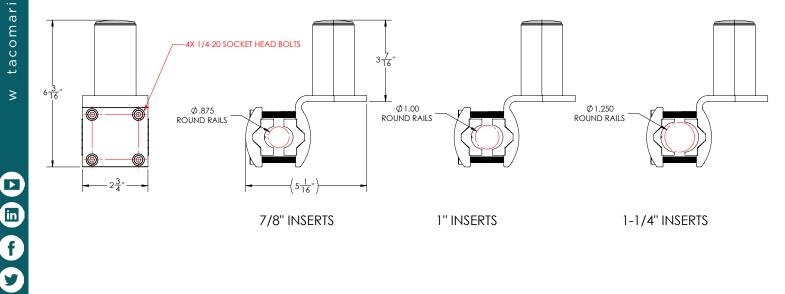

## SHADEFIN® MINI ROUND RAIL MOUNT

The ShadeFin Mini Round Rail Mount can be used on round rail from 7/8" to 1-1/4" outside diamater. The Round Rail Mount's secure design can be mounted either vertically or horizontally, depending on your preference.

## FEATURES & BENEFITS

- Includes mounting hardware
- Includes three sizes of inserts for 7/8", 1" and 1-1/4" OD rail
- Constructed out of aluminum grade-6061 alloys with stainless steel Type-304 screws
- Includes injection-molded nylon cap