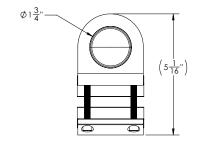

## SHADEFIN® MINI ROUND RAIL MOUNT

The ShadeFin Mini Round Rail Mount can be used on round rail from 7/8" to 1-1/4" outside diamater. The Round Rail Mount's secure design can be mounted either vertically or horizontally, depending on your preference.