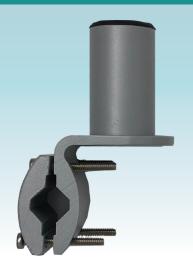

## SHADEFIN® MINI ROUND RAIL MOUNT

The ShadeFin Mini Round Rail Mount can be used on round rail from 7/8" to 1-1/4" outside diamater. The Round Rail Mount's secure design can be mounted either vertically or horizontally, depending on your preference.

## FEATURES & BENEFITS

- Includes mounting hardware
- Includes three sizes of inserts for 7/8", 1" and 1-1/4" OD rail
- Constructed out of aluminum grade-6061 alloys with stainless steel Type-304 screws
- Includes injection-molded nylon cap