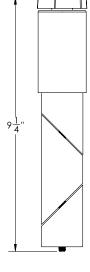

## SHADEFIN® MINI ROD HOLDER MOUNT

Designed for standard rod holders, the ShadeFin Mini Rod Holder Mount is a simply solution for added boat shade onboard. Simply insert the mount to the bottom edge of the post, tighten until snug and attach ShadeFin Mini. The ShadeFin Mini Rod Holder Mount can safely remain in the rod holder when not in use, or easily removed by loosening and stowing.

## **FEATURES & BENEFITS**

- Fits standard rod holders with an inside diameter of 1.75" or greater
- Constructed out of aluminum grade-6061 alloys
- Includes stainless steel Type-304 threaded rod with an injection-molded nylon cap