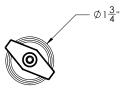

## **FEATURES & BENEFITS**

- Fits standard rod holders with an inside diameter of 1.75" or greater
- Constructed out of aluminum grade-6061 alloys
- Includes stainless steel Type-304 threaded rod with an injection-molded nylon cap