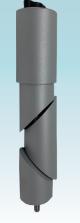

## SHADEFIN® MINI ROD HOLDER MOUNT

Designed for standard rod holders, the ShadeFin Mini Rod Holder Mount is a simply solution for added boat shade onboard. Simply insert the mount to the bottom edge of the post, tighten until snug and attach ShadeFin Mini. The ShadeFin Mini Rod Holder Mount can safely remain in the rod holder when not in use, or easily removed by loosening and stowing.

## **FEATURES & BENEFITS**

- Fits standard rod holders with an inside diameter of 1.75" or greater
- Constructed out of aluminum grade-6061 alloys
- Includes stainless steel Type-304 threaded rod with an injection-molded nylon cap