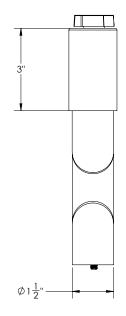

## **FEATURES & BENEFITS**

- Fits standard rod holders with an inside diameter of 1.75" or greater
- Constructed out of aluminum grade-6061 alloys
- Includes stainless steel Type-304 threaded rod with an injection-molded nylon cap