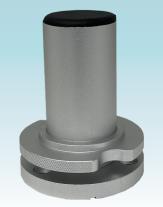

## SHADEFIN® MINI SEMI-FLUSH MOUNT

The ShadeFin Mini Semi-Flush Mount is ideal for boat decks, console tops or any flat surface. The unique design of the Semi-Flush Mount enables for the post to be removed and stowed when not in use - leaving only a semi-flush ring secured in place. To use the Semi-Flush Mount, simply install the threaded locking ring and the post to the sem-flush ring, tighten securely and mount the ShadeFin Mini.

## **FEATURES & BENEFITS**

- Constructed out of aluminum grade-6061 alloys with stainless steel Type-304 screws
- Includes injection-molded nylon cap
- Includes backing plate and mounting hardware

 $\emptyset 1 \frac{3}{4}$ 