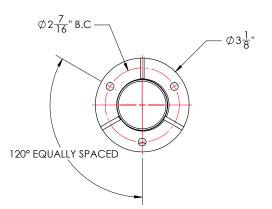

## **FEATURES & BENEFITS**

- Constructed out of aluminum grade-6061 alloys with stainless steel Type-304 screws
- Includes injection-molded nylon cap
- Includes backing plate and mounting hardware

 $\emptyset 1 \frac{3}{4}$ 