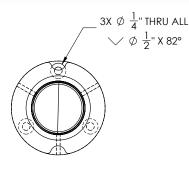

## **FEATURES & BENEFITS**

- Constructed out of aluminum grade-6061 alloys with stainless steel Type-304 screws
- Includes injection-molded nylon cap
- Includes backing plate and mounting hardware

 $\emptyset 1 \frac{3}{4}$ 