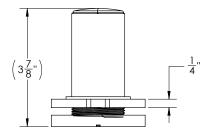

## **FEATURES & BENEFITS**

- Constructed out of aluminum grade-6061 alloys with stainless steel Type-304 screws
- Includes injection-molded nylon cap
- Includes backing plate and mounting hardware

 $\emptyset 1 \frac{3}{4}$ 

<u>3</u>"

UOM

Each

UPC

631182091786

| PART #      | DESCRIPTION                     | FINISH                         |
|-------------|---------------------------------|--------------------------------|
| T10-4000-11 | ShadeFin® Mini Semi-Flush Mount | Powder Coated,<br>Misty Silver |