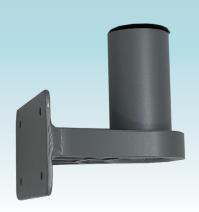

## SHADEFIN® MINI SIDE WALL MOUNT

The ShadeFin Mini Side Mount is ideal for consoles, side walls, gunnel walls or deck railing of boats.

## FEATURES & BENEFITS

- Constructed out of aluminum grade-6061 alloys and stainless steel Type-304
- Includes injection-molded nylon cap
- Includes backing plate and mounting hardware

| PART #      | DESCRIPTION                    | FINISH                         | UOM  | UPC          |
|-------------|--------------------------------|--------------------------------|------|--------------|
| T10-4000-12 | ShadeFin® Mini Side Wall Mount | Powder Coated,<br>Misty Silver | Each | 631183091792 |