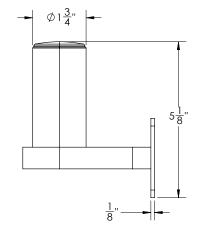

## FEATURES & BENEFITS

- Constructed out of aluminum grade-6061 alloys and stainless steel Type-304
- Includes injection-molded nylon cap
- Includes backing plate and mounting hardware

| PART #      | DESCRIPTION                    | FINISH                         | UOM  | UPC          |
|-------------|--------------------------------|--------------------------------|------|--------------|
| T10-4000-12 | ShadeFin® Mini Side Wall Mount | Powder Coated,<br>Misty Silver | Each | 631183091792 |