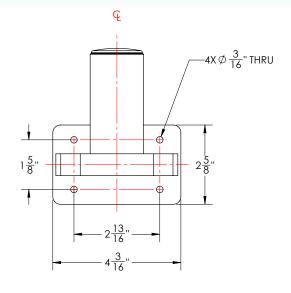

## FEATURES & BENEFITS

- Constructed out of aluminum grade-6061 alloys and stainless steel Type-304
- Includes injection-molded nylon cap
- Includes backing plate and mounting hardware

| PART #      | DESCRIPTION                    | FINISH                         | UOM  | UPC          |
|-------------|--------------------------------|--------------------------------|------|--------------|
| T10-4000-12 | ShadeFin® Mini Side Wall Mount | Powder Coated,<br>Misty Silver | Each | 631183091792 |