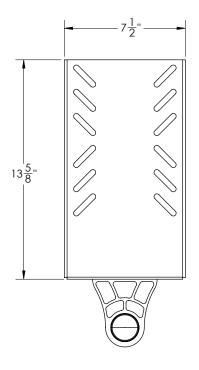

## **SHADEFIN® MINI SWIVEL SEAT MOUNT**

Easily incorporate shade into your boating lifestyle with the ShadeFin Mini Swivel Seat Mount. Available in a kit, the Swivel Seat Mount is also sold separately. This mount is universally designed to fit most boat swivel seats on the market. Simply remove the boat seat from its pedestal, affix the mount on top of the pedestal where all four screw holes are visible, and then reattach the seat – keeping the mount between the seat and the pedestal. The Swivel Seat Mount enables fully adjustable and personalized boat shade for bass boats, skiffs, flats boats or any boat that utilizes a swivel seat for fishing and fun.

## FEATURES & BENEFITS

- Constructed out of aluminum grade-6061 alloys
- Fits standard 4-screw swivel boat seats
- Includes injection-molded nylon cap

| PART #      | DESCRIPTION                      | FINISH                         | UOM  | UPC          |
|-------------|----------------------------------|--------------------------------|------|--------------|
| T10-4000-13 | ShadeFin® Mini Swivel Seat Mount | Powder Coated,<br>Misty Silver | Each | 631184091807 |