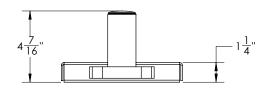

## **SHADEFIN® MINI SWIVEL SEAT MOUNT**

Easily incorporate shade into your boating lifestyle with the ShadeFin Mini Swivel Seat Mount. Available in a kit, the Swivel Seat Mount is also sold separately. This mount is universally designed to fit most boat swivel seats on the market. Simply remove the boat seat from its pedestal, affix the mount on top of the pedestal where all four screw holes are visible, and then reattach the seat – keeping the mount between the seat and the pedestal. The Swivel Seat Mount enables fully adjustable and personalized boat shade for bass boats, skiffs, flats boats or any boat that utilizes a swivel seat for fishing and fun.

## FEATURES & BENEFITS

- Constructed out of aluminum grade-6061 alloys
- Fits standard 4-screw swivel boat seats
- Includes injection-molded nylon cap

| PART #      | DESCRIPTION                      | FINISH                         | UOM  | UPC          |
|-------------|----------------------------------|--------------------------------|------|--------------|
| T10-4000-13 | ShadeFin® Mini Swivel Seat Mount | Powder Coated,<br>Misty Silver | Each | 631184091807 |