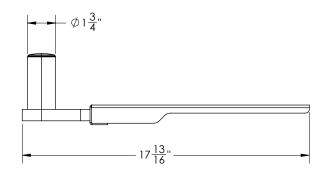

## **SHADEFIN® MINI SWIVEL SEAT MOUNT**

Easily incorporate shade into your boating lifestyle with the ShadeFin Mini Swivel Seat Mount. Available in a kit, the Swivel Seat Mount is also sold separately. This mount is universally designed to fit most boat swivel seats on the market. Simply remove the boat seat from its pedestal, affix the mount on top of the pedestal where all four screw holes are visible, and then reattach the seat – keeping the mount between the seat and the pedestal. The Swivel Seat Mount enables fully adjustable and personalized boat shade for bass boats, skiffs, flats boats or any boat that utilizes a swivel seat for fishing and fun.

## FEATURES & BENEFITS

- Constructed out of aluminum grade-6061 alloys
- Fits standard 4-screw swivel boat seats
- Includes injection-molded nylon cap

| PART #      | DESCRIPTION                      | FINISH                         | UOM  | UPC          |
|-------------|----------------------------------|--------------------------------|------|--------------|
| T10-4000-13 | ShadeFin® Mini Swivel Seat Mount | Powder Coated,<br>Misty Silver | Each | 631184091807 |