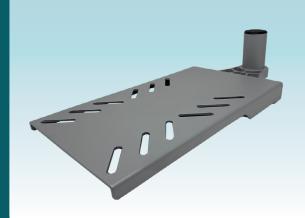

## **SHADEFIN® MINI SWIVEL SEAT MOUNT**

Easily incorporate shade into your boating lifestyle with the ShadeFin Mini Swivel Seat Mount. Available in a kit, the Swivel Seat Mount is also sold separately. This mount is universally designed to fit most boat swivel seats on the market. Simply remove the boat seat from its pedestal, affix the mount on top of the pedestal where all four screw holes are visible, and then reattach the seat – keeping the mount between the seat and the pedestal. The Swivel Seat Mount enables fully adjustable and personalized boat shade for bass boats, skiffs, flats boats or any boat that utilizes a swivel seat for fishing and fun.

## FEATURES & BENEFITS

- Constructed out of aluminum grade-6061 alloys
- Fits standard 4-screw swivel boat seats
- Includes injection-molded nylon cap

| PART #      | DESCRIPTION                      | FINISH                         | UOM  | UPC          |
|-------------|----------------------------------|--------------------------------|------|--------------|
| T10-4000-13 | ShadeFin® Mini Swivel Seat Mount | Powder Coated,<br>Misty Silver | Each | 631184091807 |