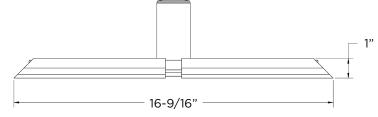

### **F**EATURES & **B**ENEFITS

- Powder coated aluminum
- Includes well nuts and mounting hardware
- Adjustable base up to 26.75" wide

FULLY COLLAPSED