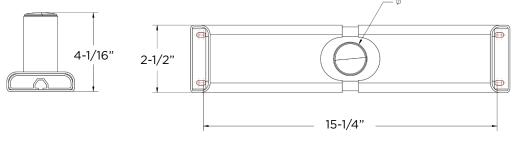

### **F**EATURES & **B**ENEFITS

- Powder coated aluminum
- Includes well nuts and mounting hardware
- Adjustable base up to 26.75" wide

FULLY COLLAPSED