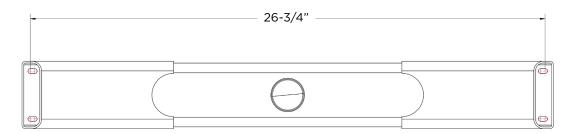

## SHADEFIN® MINI KAYAK MOUNT

The Shadefin Mini Kayak Mount is designed for most sit-on-top kayaks. The outer sections of the mount extend out from the center – enabling the width to be adjusted, depending on the size of the Kayak, up to 26.75". The Kayak Mount also pairs with most standard kayak railing systems on the market, such as YakAttack GearTrac.

### **F**EATURES & **B**ENEFITS

- Powder coated aluminum
- Includes well nuts and mounting hardware
- Adjustable base up to 26.75" wide

FULLY COLLAPSED

### FULLY EXTENDED

| PART #      | DESCRIPTION                | FINISH                         | WEIGHT | UPC          |
|-------------|----------------------------|--------------------------------|--------|--------------|
| T10-4000-14 | ShadeFin® Mini Kayak Mount | Powder Coated,<br>Misty Silver | 2 lbs. | 631193091898 |