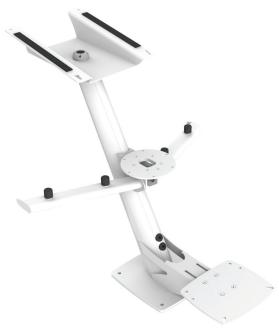

## PTM-R1-SL

Tapered Mast for Radar, Starlink, Thermal Camera and Aerials

Now made easier to install, the PTM-R1-SL features access panels under each "wing" to allow for easy access and quick and simple cable routing. The design also focuses on ensuring that NMEA connectors fit within the mast and the wings, eliminating the need to remove the connectors for installation.

Suitable for mounting radar, lights, Satcom, Starlink, GPS/VHF antennas, and cameras seamlessly together.

- Mount Radar, thermal camera, aerials, and Starlink high-performance in one installation
- Constructed from marine-grade aluminum
- Paint finishes comply with our unique 4-step marine paint system
- Access panels on the underside of the wings for ease of wiring
- Watertight installation
- Pre-drilled mounting holes allow the radar to fasten straight to the mast with its own mounting bolts