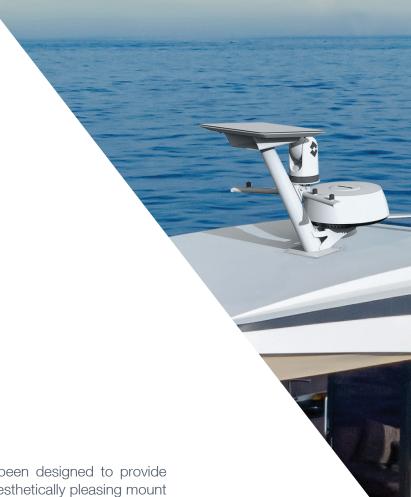

## PTM-R1-SL

Tapered Mast for Radar, Starlink, Thermal Camera and Aerials

Now made easier to install, the PTM-R1-SL features access panels under each "wing" to allow for easy access and quick and simple cable routing. The design also focuses on ensuring that NMEA connectors fit within the mast and the wings, eliminating the need to remove the connectors for installation.

Suitable for mounting radar, lights, Satcom, Starlink, GPS/VHF antennas, and cameras seamlessly together.

- Mount Radar, thermal camera, aerials, and Starlink high-performance in one installation
- Constructed from marine-grade aluminum
- Paint finishes comply with our unique 4-step marine paint system
- Access panels on the underside of the wings for ease of wiring
- Watertight installation
- Pre-drilled mounting holes allow the radar to fasten straight to the mast with its own mounting bolts