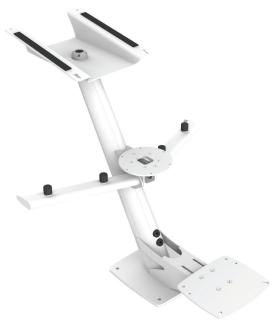

## PTM-R2-SL

Tapered Mast for Radar, Starlink, Thermal Camera and Aerials

Now made easier to install, the PTM-R2-SL features access panels under each "wing" to allow for easy access and quick and simple cable routing. The design also focuses on ensuring that NMEA connectors fit within the mast and the wings, eliminating the need to remove the connectors for installation.

Suitable for mounting radar, lights, Satcom, Starlink, GPS/VHF antennas, and cameras seamlessly together.

- Mount Radar, thermal camera, aerials, and Starlink high-performance in one installation
- Constructed from marine-grade aluminum
- Paint finishes comply with our unique 4-step marine paint system
- Access panels on the underside of the wings for ease of wiring
- Watertight installation
- Pre-drilled mounting holes allow the radar to fasten straight to the mast with its own mounting bolts