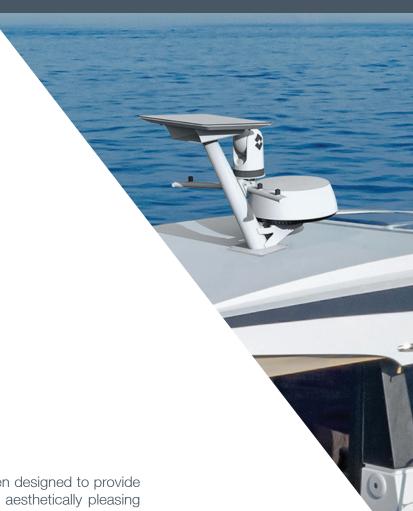

## PTM-R2-SL

Tapered Mast for Radar, Starlink, Thermal Camera and Aerials

Now made easier to install, the PTM-R2-SL features access panels under each "wing" to allow for easy access and quick and simple cable routing. The design also focuses on ensuring that NMEA connectors fit within the mast and the wings, eliminating the need to remove the connectors for installation.

Suitable for mounting radar, lights, Satcom, Starlink, GPS/VHF antennas, and cameras seamlessly together.

- Mount Radar, thermal camera, aerials, and Starlink high-performance in one installation
- Constructed from marine-grade aluminum
- Paint finishes comply with our unique 4-step marine paint system
- Access panels on the underside of the wings for ease of wiring
- Watertight installation
- Pre-drilled mounting holes allow the radar to fasten straight to the mast with its own mounting bolts