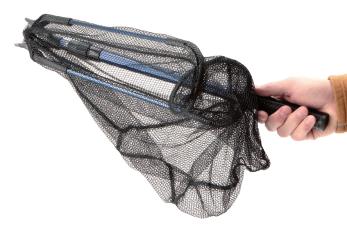

## **Fishing Nets**

## **Fold-N-Stow Fishing Nets**

Fold down for convenient and compact storage or extend for added reach with Attwood's line of Fold-N-Stow Fishing Nets. A flip of the handle opens and locks the net into place. Easily pull back the trigger and the net collapes down into a stowable size. Constructed of durable, knot-free netting.