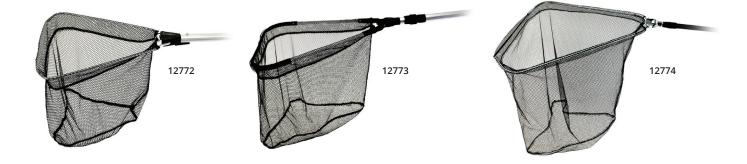

| Size   | Ideal for               | Fully Extended          | OEM<br>Part # | Part #  |
|--------|-------------------------|-------------------------|---------------|---------|
| Small  | Trout Fishing           | 24" L x 12.5" W x 10" D | _             | 12772-2 |
| Medium | Variety of Applications | 47" L x 16" W x 16" D   | _             | 12773-2 |
| Large  | Heavy Duty Applications | 81" L x 27" W x 27" D   | _             | 12774-2 |