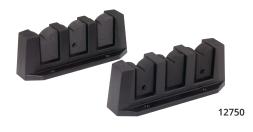

## **Rod Storage Holder**

Holds up to three fishing rods. Closed-cell foam insert protects rod. Mounts vertically or horizontally. 8-3/4 inches L x 2-1/2 inches W.

| Description                 | OEM<br>Part # | Part #  |
|-----------------------------|---------------|---------|
| Black ABS frame, black foam | —             | 12750-6 |