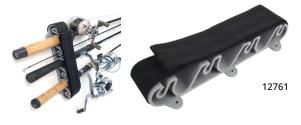

## **Vertical Mount Rod Holder**

- Mounts vertically in application to hold 5-6 rods horizontally
- Molded rubber inserts secure rod butt and tip
- Holds in a crisscross manner, allowing storage of more rods in a smaller space

| Description                    | OEM<br>Part # | Part #  |
|--------------------------------|---------------|---------|
| Vertical Mount, Rod Holder Set | —             | 12761-7 |