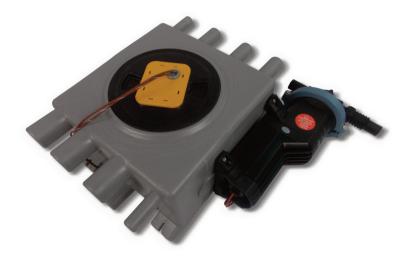

## PRE-ASSEMBLED, EASY INSTALL KIT INCLUDES LEADING GULPER WASTE PUMP AND MULTI-PORT POLYETHYLENE TANK

- Includes 8 ltr (2.1 US Gal) tank and Gulper 220 pump
- Non-choke valves, proven debris handling no filter required
- Can run dry without damage
- Automatic pump activation
- Robust polyethylene tank design (one piece roto-moulded), with pre-mounted pump to save on installation time

| Model  | Shower and Sink Waste System                                                                                   |
|--------|----------------------------------------------------------------------------------------------------------------|
| GK1512 | Kit includes 8 ltrs (2.1 US Gals) capacity gray waste tank and BP1552 Gulper 220 gray waste pump (12V d.c.)    |
| GK1514 | Kit includes 8 ltrs (2.1 US Gals) capacity gray waste tank<br>and BP1554 Gulper 220 gray waste pump (24V d.c.) |