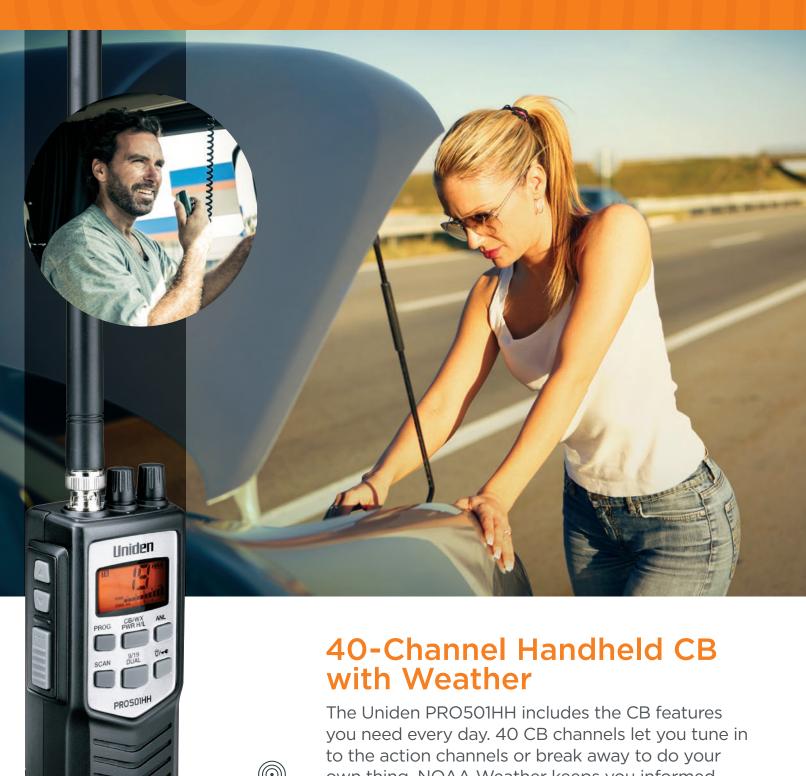

## PRO501HH

own thing. NOAA Weather keeps you informed when severe weather threatens. And, the Dual Watch feature lets you talk on one channel, while keeping an ear on another channel you are interested in.

Use High power to punch out the strongest signal, or low power to preserve those batteries.

Remember, Uniden is *the* name in CB radios.

## 40-Channel Handheld CB with Weather

- NOAA Weather
- Dual Watch
- Channel Scan
- Auto Noise Limiter
- Selectable 4 Watt HI / 1 Watt LOW Power
- Rechargeable or Alkaline Batteries (not included)

Package Includes: Whip Antenna, Belt Clip, Hand strap, Owners Manual, Cigarette plug adapter for both charge and external power.