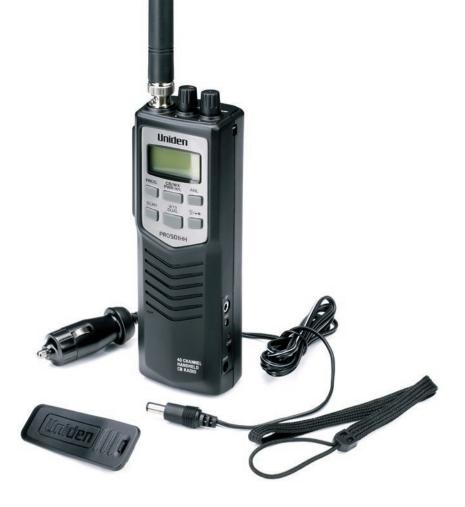

## 40-Channel Handheld CB with Weather

- NOAA Weather
- Dual Watch
- Channel Scan
- Auto Noise Limiter
- Selectable 4 Watt HI / 1 Watt LOW Power
- Rechargeable or Alkaline Batteries (not included)

Package Includes: Whip Antenna, Belt Clip, Hand strap, Owners Manual, Cigarette plug adapter for both charge and external power.