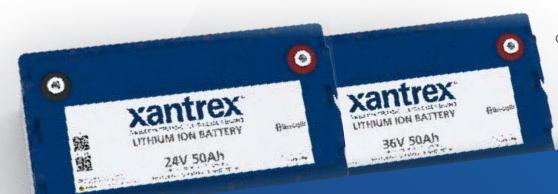

## LITHIUM-ION BATTERY DATASHEET

**UL1642 CERTIFIED CELLS** 

**AVAILABLE IN:** 

**50Ah** 24V, 36V

Group 31 drop-in replacement

## MORE POWER IN LESS SPACE

The Xantrex Lithium-Ion Phosphate (LiFePO4) battery uses UL1642 certified cells. Equipped with redundant safety features, it is the safest in the market today. Specifically designed to withstand the harsh operating environments of mobile and marine applications, the battery lasts up to 4,000 cycles compared to a traditional lead acid or AGM battery, which typically lasts 400-500 cycles. It offers exceptional power density and is also available with a heating blanket option if the installation is outside the main cabin.

#### **BATTERY SPECIFICATIONS**

| 24V 50AH LITHIUM-ION BATTERY | 36V 50AH LITHIUM-ION BATTERY                                                                          |
|------------------------------|-------------------------------------------------------------------------------------------------------|
| 886-0050-24                  | 886-0050-36                                                                                           |
| 24V                          | 36V                                                                                                   |
| 50Ah                         | 50Ah                                                                                                  |
| 25.6V                        | 38.4V                                                                                                 |
| 1280Wh                       | 1920Wh                                                                                                |
| ≤ 30mΩ @ 1kHz AC             | ≤ 30mΩ @ 1kHz AC                                                                                      |
| 29.2V                        | 43.8V                                                                                                 |
| 27.6V                        | 41.4V                                                                                                 |
| 50A                          | 80A                                                                                                   |
| < 170A for 3 Seconds         | < 170A for 3 Seconds                                                                                  |
| 20V                          | 30V                                                                                                   |
| 4000 Cycles                  | 4000 Cycles                                                                                           |
|                              | 886-0050-24  24V  50Ah  25.6V  1280Wh  ≤ 30mΩ @ 1kHz AC  29.2V  27.6V  50A  < 170A for 3 Seconds  20V |