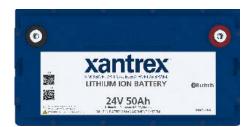

## LITHIUM-ION BATTERY DATASHEET

**UL1642 CERTIFIED CELLS** 

**AVAILABLE IN:** 

**50Ah** 24V, 36V

Group 31 drop-in replacement

#### **BATTERY SPECIFICATIONS**

| 24V 50AH LITHIUM-ION BATTERY | 36V 50AH LITHIUM-ION BATTERY                                                                          |
|------------------------------|-------------------------------------------------------------------------------------------------------|
| 886-0050-24                  | 886-0050-36                                                                                           |
| 24V                          | 36V                                                                                                   |
| 50Ah                         | 50Ah                                                                                                  |
| 25.6V                        | 38.4V                                                                                                 |
| 1280Wh                       | 1920Wh                                                                                                |
| ≤ 30mΩ @ 1kHz AC             | ≤ 30mΩ @ 1kHz AC                                                                                      |
| 29.2V                        | 43.8V                                                                                                 |
| 27.6V                        | 41.4V                                                                                                 |
| 50A                          | 80A                                                                                                   |
| < 170A for 3 Seconds         | < 170A for 3 Seconds                                                                                  |
| 20V                          | 30V                                                                                                   |
| 4000 Cycles                  | 4000 Cycles                                                                                           |
|                              | 886-0050-24  24V  50Ah  25.6V  1280Wh  ≤ 30mΩ @ 1kHz AC  29.2V  27.6V  50A  < 170A for 3 Seconds  20V |