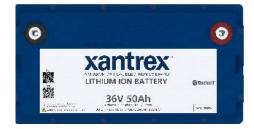

## LITHIUM-ION BATTERY DATASHEET

**UL1642 CERTIFIED CELLS** 

**AVAILABLE IN:** 

**50Ah** 24V, 36V

Group 31 drop-in replacement

#### **BATTERY SPECIFICATIONS**

| 24V 50AH LITHIUM-ION BATTERY | 36V 50AH LITHIUM-ION BATTERY                                                                          |
|------------------------------|-------------------------------------------------------------------------------------------------------|
| 886-0050-24                  | 886-0050-36                                                                                           |
| 24V                          | 36V                                                                                                   |
| 50Ah                         | 50Ah                                                                                                  |
| 25.6V                        | 38.4V                                                                                                 |
| 1280Wh                       | 1920Wh                                                                                                |
| ≤ 30mΩ @ 1kHz AC             | ≤ 30mΩ @ 1kHz AC                                                                                      |
| 29.2V                        | 43.8V                                                                                                 |
| 27.6V                        | 41.4V                                                                                                 |
| 50A                          | 80A                                                                                                   |
| < 170A for 3 Seconds         | < 170A for 3 Seconds                                                                                  |
| 20V                          | 30V                                                                                                   |
| 4000 Cycles                  | 4000 Cycles                                                                                           |
|                              | 886-0050-24  24V  50Ah  25.6V  1280Wh  ≤ 30mΩ @ 1kHz AC  29.2V  27.6V  50A  < 170A for 3 Seconds  20V |