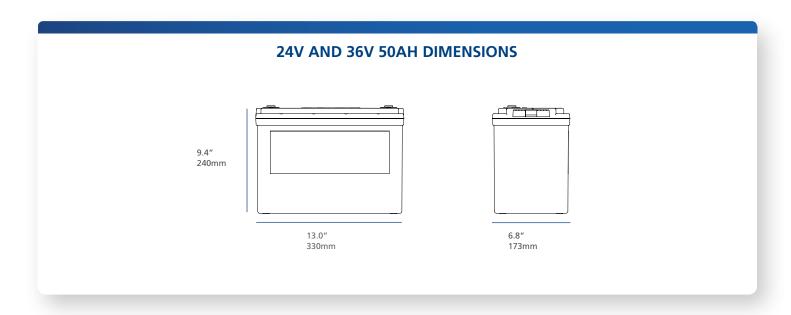

### **MECHANICAL**

|                      | 24V 50AH LITHIUM-ION BATTERY           | 36V 50AH LITHIUM-ION BATTERY           |
|----------------------|----------------------------------------|----------------------------------------|
| Dimensions           | 13.0 x 6.8 x 9.4in (330 x 173 x 240mm) | 13.0 x 6.8 x 9.4in (330 x 173 x 240mm) |
| Weight               | 27.5 lbs (12.5kg)                      | 34.1lbs (15.5kg)                       |
| IP Rating            | IP54                                   | IP54                                   |
| Battery Terminals    | M8                                     | M8                                     |
| Mounting Orientation | Table mount only                       | Table mount only                       |