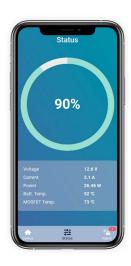

Internal BMS - reduces footprint

Cell Balancing - extends lifetime of battery

Bluetooth Connection to the Xantrex App to show the battery status

Grade A cells provide high cycle life

High continuous discharge current allows large loads to be powered

#### APPLICATIONS:

10 YEAR

TOP VIEW

FRONT VIEW

- Connect via smartphone
- Monitor battery

SCAN QR CODE TO DOWNLOAD ON