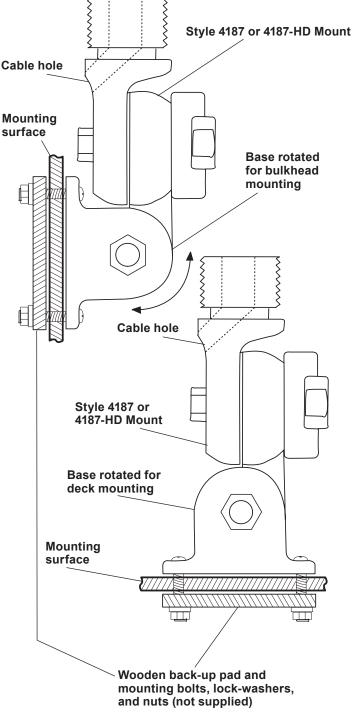

#### IMPORTANT! Please read all instructions before installing.

The Style 4187 Stainless Steel Ratchet Mount is a versatile, free-standing mount with a four-way ratchet design. It can be used for mounting to vertical or horizontal surfaces - deck or bulkhead - and adjust to a slanted surface.

3. Assemble the antenna to the Ratchet Mount, being careful not to damage the antenna's cabling, if any.

For a streamlined look, the cable may be routed through the hole in the side of the mount. To preserve the mount's lustre, apply automobile wax or metal polish.