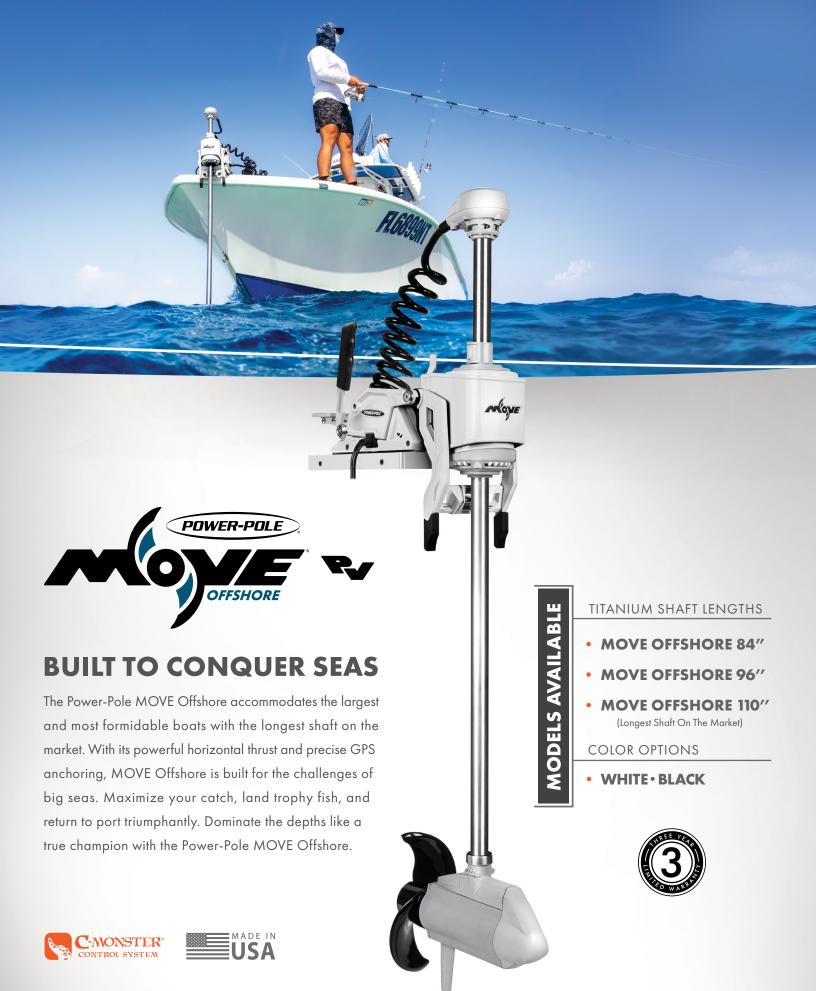

# **FEATURES**

**PRECISE GPS ANCHORING** 

CARBON FIBER REINFORCED TITANIUM SHAFT

MULTI-LAYERED CORROSION RESISTANCE

HYBRID STEP-AND-STOW DEPLOYMENT
WITH VERTICAL PULL HANDLE

**HEAVY DUTY MOUNTING HARDWARE** 

**CARBON FIBER CORE** 

**RAM TOUGH CLAW** 

• POWER-POLE BRUSHLESS MOTOR

- 24V & 36V COMPATIBLE
- MAXIMIZED POWER & THRUST
- INCREASED RIGIDITY & STRENGTH
- MINIMIZED SHAFT DEFLECTION
- STEALTH STEERING DRIVE
- REINFORCED TECHFLOW PROPELLER