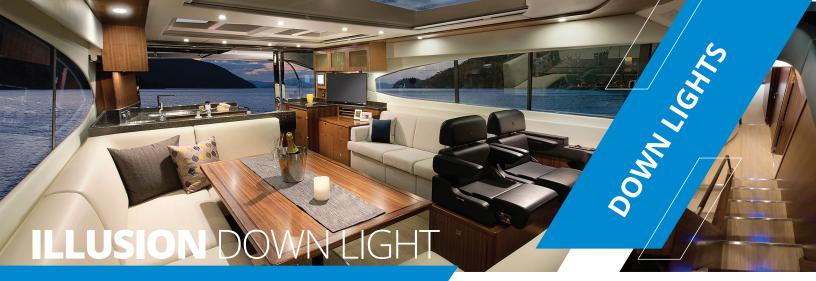

Chemically Hardened Glass for an Ultra-Thin Profile.

Available with a mirrored, white or black finish as inventory items.

The Illusion Series - Down Light

The Illusion Series introduces a new level of refinement and sophistication to the Lumitec product lineup. Designed to have an ultra-thin profile with a seamless, clean look and incorporating industry-first materials and processes.

Unique in styling and highly versatile in appearance the Illusion Down Light will launch the series. A bezel-free design allows for a wafer-thin profile, with a shallower mounting depth than the current Mirage light, but still incorporating the convenient butterfly clip mounting system with no exposed fasteners. The Illusion Down Light will be compatible with our new Intelligent "Sound to Light" feature when paired to a Poco 4 module. Color output options will be warm white/ spectrum, cool white/spectrum, and single color white and warm white output.