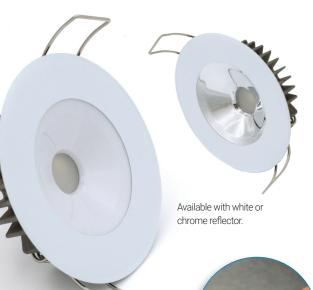

Chemically Hardened Glass for an Ultra-Thin Profile.

Available with a mirrored, white or black finish as inventory items.

The Illusion Series - Down Light

The Illusion Series introduces a new level of refinement and sophistication to the Lumitec product lineup. Designed to have an ultra-thin profile with a seamless, clean look and incorporating industry-first materials and processes.

A proprietary finishing process allows for unique industry-first designs that can incorporate metallic colors, along with many other styling options. This unparalleled flexibility adds a new level of customization to the down light category to meet the contemporary design and color pallets of today's boats.