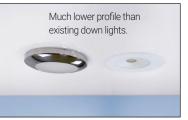

Unique in styling and highly versatile in appearance the Illusion Down Light will launch the series. A bezel-free design allows for a wafer-thin profile, with a shallower mounting depth than the current Mirage light, but still incorporating the convenient butterfly clip mounting system with no exposed fasteners. The Illusion Down Light will be compatible with our new Intelligent "Sound to Light" feature when paired to a Poco 4 module. Color output options will be warm white/ spectrum, cool white/spectrum, and single color white and warm white output.