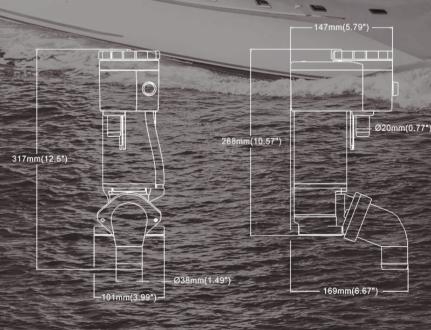

Quick-connect wiring makes the motor cartridge changeable in seconds

MMDDOR≡

Le câblage à connexion rapide permet de changer

| Model      | сммтск              | СММТСК-24V         |
|------------|---------------------|--------------------|
| Open Flow: | 5.0 GPM/ 18.9 LPM   | 5.0 GPM/ 18.9 LPM  |
| Draw       | 20A                 | 10A                |
| Size Port  | Inlet 3/4"          | Inlet 3/4"         |
|            | Outlet 1-1/2"       | Outlet 1-1/2"      |
| Dimension  | 11,8" × 7.5" × 4.7" | 1.8" × 7.5" × 4.7" |