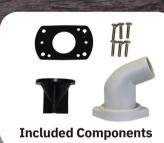

## CMMTCK Manual to Electric Conversion Kit

- Compatible with Jabsco models 29090 and 29120 standard and large bowl toilets\*
- Compatible with COMMODORE models CM2RMT & CM2CMT
- Replaces Manual Hand Pump Assembly
- Easy for Everyone to Use Just Twist the Knob
- Quick and Straightforward Installation
- Powerful Macerator with Stainless Steel Chopping Blade
- Dual-Action Control Enables Adjustable Water Levels