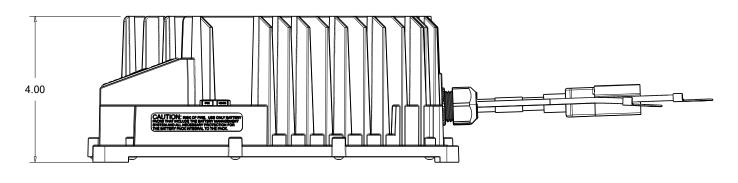

## Eagle Performance Series HF DIMENSIONAL DRAWINGS

Charging Technologies

ES800-24 ES800-36

CASE DIMENSIONS: 10" X 7.15" X 4"

WEIGHT: 11 LBS

0