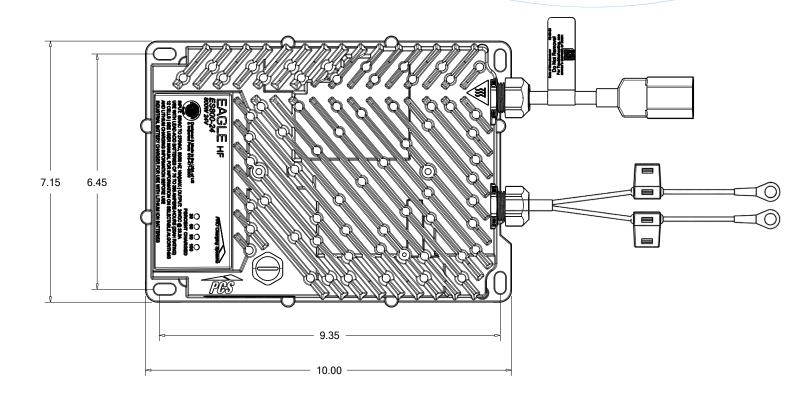

## Eagle Performance Series HF DIMENSIONAL DRAWINGS

Charging Technologies

ES800-24 ES800-36

CASE DIMENSIONS: 10" X 7.15" X 4"

WEIGHT: 11 LBS

0