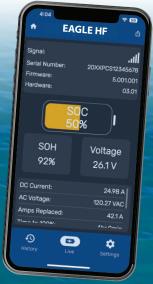

## A New Era in DUAL PRO Technology 800 Watt High Frequency Chargers Are Here

ilililipa.



ES800-24 ES800-36

- o US Designed and Assembled
- o IP 67 rated
- o CAN Capable
- o FCC 15 Parts A & B compliant
- o Ignition Protected
- o AC universal input (85-270VAC 50/60HZ)
- o Output: 800W- 24VDC@25A, 36VDC@22.2A
- PROView Link capability with selectable charging algorithms and over the air updates

| <u>Model</u>  | Total Output | <u>Description</u> | <u>Battery System</u> |
|---------------|--------------|--------------------|-----------------------|
| ES0800-24V003 | 25 Amps      | Ring Terminals     | 24V                   |
| ES0800-36V003 | 22 Amps      | Ring Terminals     | 36V                   |



Monitor the condition of your batteries using your mobile device.





## Eagle Performance Series HF DIMENSIONAL DRAWINGS

Charging Technologies

ES800-24 ES800-36





CASE DIMENSIONS: 10" X 7.15" X 4"

WEIGHT: 11 LBS

0

## Exceptional QUALITY, PERFORMANCE, and RELIABILITY.