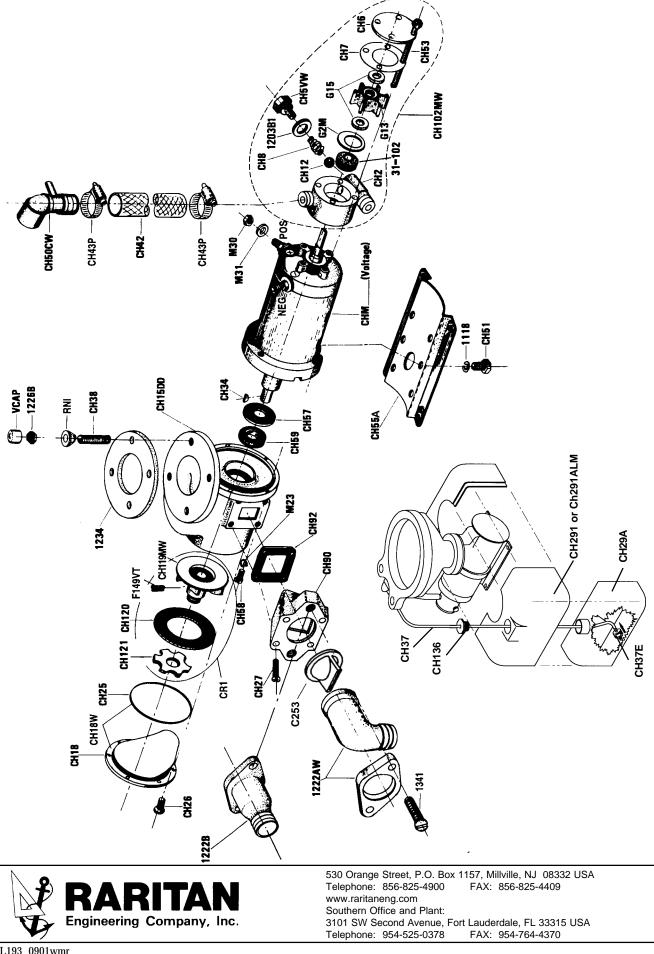

## crown head - Centrifugal Discharge Series

L193 0901wmr

## **CROWN HEAD PARTS LIST**

## (Quantities are one unless otherwise indicated)

Before ordering, locate required part on exploded parts view to be sure you are ordering the correct part for your CROWN HEAD.

| 0        |                                           | 0                  | 0 1 3                                                                   |
|----------|-------------------------------------------|--------------------|-------------------------------------------------------------------------|
| Part No. | Description                               | Part No.           | Description                                                             |
| 1118     | Lockwasher (4)                            | G13                | Pump Impeller                                                           |
| 1203B1   | "O" Ring                                  | G15                | Impeller Washer (2)                                                     |
| 1222AW   | Discharge Ell and Flange                  | G13W               | Impeller (G13), Washers [2] (G15), Pump                                 |
| 1222B    | Straight Discharge                        |                    | Gaskets (CH7 and CH7A)                                                  |
| 1222BW   | Straight Discharge Assembly (Incl. 1222B, | G2M                | Impeller Wear Plate                                                     |
|          | CH90, CH92, [2]1115, C253, [4]CH27)       | M23                | Lockwasher (4)                                                          |
| 1226B    | Bowl Mounting Nut (4)                     | M30                | Hex Nut, Brass (2)                                                      |
| 1341     | Discharge Screw (2)                       | M31                | Flat Washer, Brass (2)                                                  |
| 31-102   | Motor Shaft Seal                          | RNI                | Nylon Bowl Mounting Washer (4)                                          |
| C253     | Joker Valve                               | VCAP               | Vinyl Cap (bowl nut cover)                                              |
| CH102MW  | Intake Pump Assembly, complete            | MISCELLAN          | EOUS RELATED PARTS                                                      |
| CH119MW  | Discharge Impeller Assy. (Incl. CH119M,   |                    |                                                                         |
|          | [2]F149VT)                                | Part No.           | <b>Description</b>                                                      |
| CH12     | Check Ball                                | 1234               | Bowl Gasket (fits all Raritan toilets)                                  |
| CH120    | Discharge Pump Wall                       | 1236AW             | Bowl Spud Assembly                                                      |
| CH121    | Macerator                                 | 1237W              | Standard Bowl, Round Top Rim (white                                     |
| CH136    | Siphon Cap for Shroud Bottle              | 1000 4             | only), incl. 1236AW                                                     |
| CH15DD   | End Bell                                  | 1238A              | Seat and Cover for Standard Bowl (white                                 |
| CH18W    | Front Cover (w/"O" ring)                  | 1044347            | only)                                                                   |
| CH2      | Pump Body (w/shaft seal)                  | 1244W              | Hi-Boy Bowl (household size), Oval Top                                  |
| CH25     | Front Cover "O" Ring                      |                    | Rim (available in white or almond - other                               |
| CH26     | Front Cover Screw (6)                     |                    | designer colors, contact factory),                                      |
| CH27     | Mounting Screw (4)                        | 1045               | includes 1236AW                                                         |
| CH291    | Shroud (2 pcs.)                           | 1245               | Seat and Cover for Hi-Boy Bowl                                          |
| CH291ALM | Shroud, Almond (2 pcs.)                   | CDS*               | Continuous Duty Solenoid Relay                                          |
| CH29A    | Shroud Bottle (Concentrate Reservoir)     | CHTT9              | Hose Clamp for 1 1/2" I.D. Hose                                         |
| CH29B    | Shroud Screw (2)                          | CON                | Raritan Concentrate, Carton of (12) 2 oz.                               |
| CH29A1W  | Shroud Assembly, Complete w/bottle, cap   | CCDV               | vials<br>Overheul Kit (Centrifugel Discharge Series)                    |
|          | and siphon                                | CSRK               | Overhaul Kit (Centrifugal DischargeSeries)                              |
| CH336W   | Siphon Assembly, Complete (Incl. CH136,   |                    | Includes: CH25, CH92, 1234, CH12, G13, CH2 CH27E DNL CH120, C252, CH50  |
|          | CH37, CH37E)                              |                    | CH8, CH37E, RNI, CH120, C253, CH59,                                     |
| CH34     | Woodruff Key                              |                    | 31-102, CH7, G15, 1203B1and CH57                                        |
| CH37     | Siphon Tubing                             | CDPUMPRK           | Crown Head CD Series & CHII Intake Pump                                 |
| CH37E    | Siphon Check Valve                        |                    | Overhaul Kit (built before 4/95)                                        |
| CH38     | Bowl Stud (4)                             |                    | Includes:1203B1, CH12, G13, G2M,                                        |
| CH42     | Hose                                      | CDDICDV            | 31-102, CH7 and G15                                                     |
| CH43P    | Hose Clamp (2)                            | CDDISRK            | Crown Head CD Series Discharge                                          |
| CH5VW    | Pump Plug, Vented(Incl. 1203B1 O Ring)    |                    | Overhaul Kit; Includes: 1234, CH120,<br>CH57, CH02, C252, CH25 and CH50 |
| CH50CW   | Bowl Elbow w/Siphon Intake                | CD1                | CH57, CH92, C253, CH25 and CH59                                         |
| CH51     | Base Screw (4)                            | CR1                | Discharge Impeller and Macerator Assy.                                  |
| CH52     | Rubber Mounting Strip (2) not shown       |                    | (incl. CH120, CH121, F149VT[2], and                                     |
| CH53     | Pump Mounting Screw (4)                   | DDC                | CH119MW)<br>Duckbutton Switch                                           |
| CH55A    | Base Plate                                | PBS                | Pushbutton Switch                                                       |
| CH57     | Slinger                                   | RHT4<br>RTC*       | Inline Check Valve for 1 1/2" I.D. Hose                                 |
| CH58     | End Bell Screw (4)                        | RTCH24D            | Raritan Off-delay Timer<br>Regified Transformer (for 120 or 240 VAC     |
| CH59     | Seal with Stainless Steel Spring          | KICH24D            | Rectified Transformer (for 120 or 240 VAC                               |
| CH6      | Pump Cover Plate                          | SH                 | input)<br>1 1/2" Discharge Hose                                         |
| CH7      | Pump Gasket                               |                    |                                                                         |
| CH7A     | Pump Gasket (Mfg. before 1988 not shown)  | SL                 | Super-Lube General Purpose Waterproof                                   |
| CH8      | Check Valve Spring                        | VI 9/A             | Marine Grease, 1/2 oz. tube                                             |
| CH90     | Discharge Adapter                         | VL 3/4<br>VL 1 1/2 | Vented Loop 3/4"<br>Vented Loop 1 1/2"                                  |
| CH92     | Adapter Gasket                            | VL 1 1/2<br>YV     | Vented Loop 1 1/2"<br>"X" Value for 1 1/2" LD. Hose                     |
| CHM*     | Motor                                     |                    | "Y" Valve for 1 1/2" I.D. Hose                                          |
| F149VT   | Set Screw (2)                             | *Specify Voltage   |                                                                         |