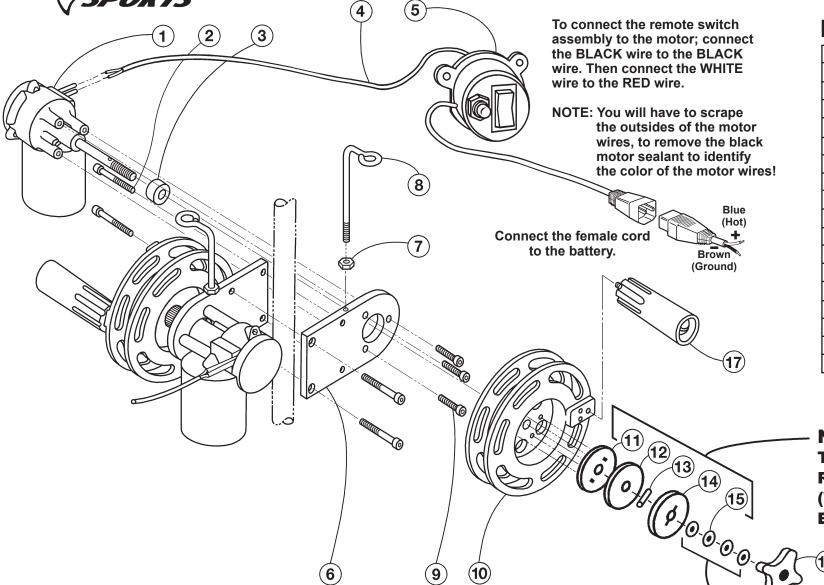

## **Dual Electric Planer Reel**

Big Jon Sports, Inc. ● 11455 US-31 ● Interlochen, MI 49643

(231) 275-1010 • Fax: (231) 275-1009 • email: emailus@bigion.com • website: www.bigion.com

## Parts List PM00002

| Detail No. | Description                      | Qty. | Order By Part No. |
|------------|----------------------------------|------|-------------------|
| 1          | Motor Assembly                   | 2    | 2205              |
| 2          | 1/4-20 x 2-1/4 in. SH Cap Screws | 4    | 2145              |
| 3          | Hardened Spacer                  | 2    | 51059             |
| 4          | 20 ft. Power Cord                | 2    | 2550              |
| 5          | Remote Switch Assembly           | 2    | 51145ASM2         |
| 6          | Reel Clamp Plate                 | 2    | 53000             |
| 7          | 1/4-20 SS Hex Nuts               | 2    | 2133              |
| 8          | Guide / Eye                      | 2    | 2500              |
| 9          | 1/4-28 x 1 in. SH Screws         | 6    | 2007              |
| 10         | 6 in. Reel                       | 2    | 51174B            |
| 11         | Inner Clutch Disks               | 2    | 51098             |
| 12         | Graphite Pads                    | 2    | 2308              |
| 13         | Shaft Dowel Pins                 | 2    | 2163              |
| 14         | Outer Clutch Disks               | 2    | 51094             |
| 15         | Belleville Washers               | 2    | 2232              |
| 16         | Jr. Clutch Knob                  | 8    | 51153             |
| 17         | Handle Assembly                  | 2    | HA101             |