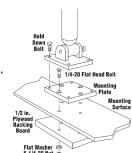

## **Mounting Instructions...**

- 1. Make sure all wires below the mounting surface are clear of the area to be drilled.
- 2. Use the mounting channel as a template to locate and mark holes.
- Drill the holes in the mounting surface and backing plate together.
- Bolt the mounting base to the surface and backing board and secure with a flat washer and nut.