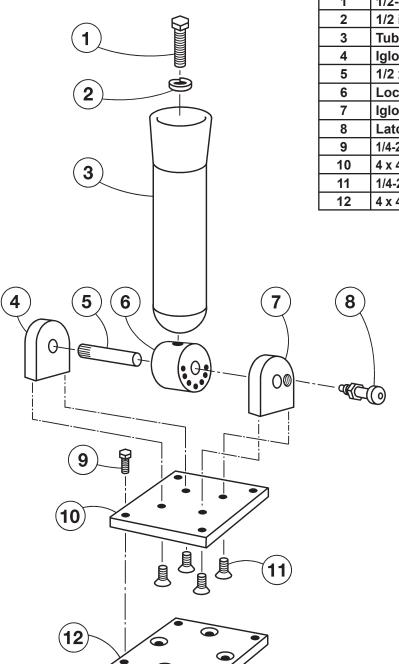

## Parts List RH00423

| Detail No. | Description                       | Qty. | Order By Part No. |
|------------|-----------------------------------|------|-------------------|
| 1          | 1/2-20 x 2 in. HHCS Bolt          | 1    | 2351              |
| 2          | 1/2 in. Lock Washer               | 1    | 2241              |
| 3          | Tube w/ Cap & Plug                | 1    | 51221             |
| 4          | Igloo Upright B                   | 1    | 51258B            |
| 5          | 1/2 x 3 in. Pivot Pin             | 1    | 51254             |
| 6          | Locating Barrel                   | 1    | 51253             |
| 7          | Igloo Upright A                   | 1    | 51258A            |
| 8          | Latch Pin Assembly                | 1    | 51258             |
| 9          | 1/4-20 x 3/4 in. Hex Head Screws  | 4    | 2017              |
| 10         | 4 x 4 in. Base Plate              | 1    | 51256             |
| 11         | 1/4-20 x 3/4 in. Flat Head Screws | 4    | 2009              |
| 12         | 4 x 4 in. 8 Hole Mounting Plate   | 1    | 51001             |