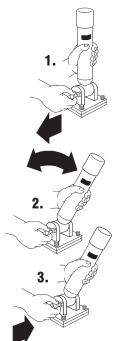

## **Operating Instructions...**

- 1. While holding the rod holder tube, pull the latch pin out from the upright base.
- 2. Rotate the rod holder tube to any of the five locking positions in the cylinder at the base of the rod holder.
- 3. Release the latch pin and let it lock into the nearest locking hole in the cylinder at the base of the rod holder tube.