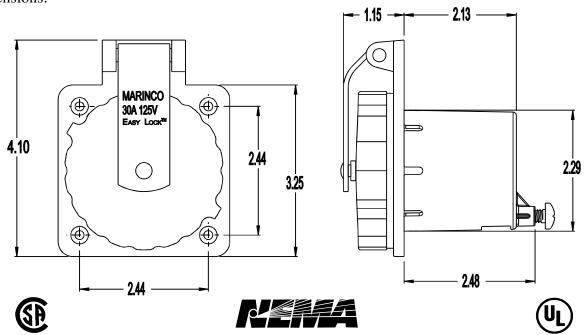

## **SPECIFICATION SHEET**

2655 Napa Valley Corp. Dr., Napa, CA 94558

(707) 226-8600 FAX: (707) 226-9670 Date: January, 2002 Rev: 02

Inlet, 30A 125V Stainless Steel

Catalog Number: 303SSEL-B

Item: Stainless steel inlet

Rating: 30 amperes, 125 volts

Materials: Cap & Bezel are 316 stainless steel.

Plug body is nylon with CTI greater than 600 volts. Contact blades and terminal parts are nickel plated brass. Rear enclosure is glass-filled polyester with UL flammability

rating of 94V-0.

Terminals: Clamp-type terminals. No. 10 terminal screws accept up to

8 AWG wire.

Enclosure: Provided. Has integral strain relief for oval jacketed cable.

Mounting Gasket: Solid Neoprene.

Mounting Screws: Not provided. No. 8 flat or oval head recommended.

Listings: UL Marine listed, File E57672

CSA certified, File LR81290

Complies with ABYC and Coast Guard Standards.

Dimensions: