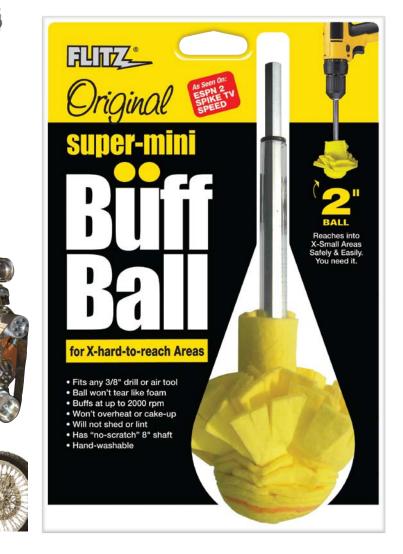

## **SUPER-MINI. SUPER-TOOL.**

This tool will help you buff hard-to-reach areas in seconds. Safely & easily. Easily fits in and around engine; perfect for mag or spoked wheels.

**The Flitz Buff Ball** won't tear like foam. Fits any 3/8-inch drill or air tool. Buffs evenly–no low spots. Buffs at speeds up to 2,500 rpm. Self-cooling. Won't scorch or burn clearcoat. Washable\* and reusable.