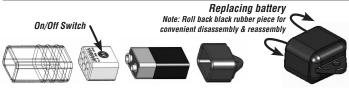

# Care and Use: A10-143 LED 4-Way Emergency Light

#### INSTALLATION / ASSEMBLY INSTRUCTIONS