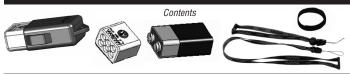

# Care and Use: A10-143 LED 4-Way Emergency Light

#### INSTALLATION / ASSEMBLY INSTRUCTIONS