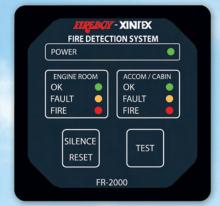

#### **FEATURES**

- Stylish 2 5/8" square membrane style display panel, features colored LED's indicating Power, Status: Okay, Fault, or Fire
- Full indication from one central location on the boat
- Visual indication of a fire or fault
- Audible indication of a fire or fault
- Waterproof display
- Includes 85dB horn
- Housing is 2 1/8" diameter, and may be installed inside wall or at helm station
- Supply Voltage: 10-30 VDC (auto sensing)
- Voltage and EMI protected.
- Reverse polarity protected.

#### **MONITOR DISPLAY**