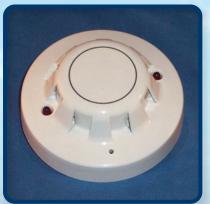

### SMOKE & HEAT DETECTORS

Sold separately. Hard wired 12/24VDC

Photo Electric Smoke Detector Model AP65-PESD-02-TB

Heat Detector 170F Model AP65-HD170-02-TB