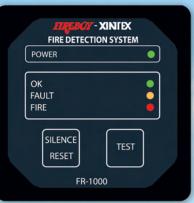

#### **FEATURES**

- Stylish 2 5/8" square membrane style display panel, features colored LED's indicating Power, Status: Okay, Fault, or Fire
- Full indication from one central location on the boat
- Visual indication of a fire or fault
- Audible indication of a fire or fault
- Waterproof display
- Includes 85dB horn
- Housing is 2 1/8" diameter, and may be installed inside wall or at helm station
- Supply Voltage: 10-30 VDC (auto sensing)
- Voltage and EMI protected.
- Reverse polarity protected.

#### **MONITOR DISPLAY**