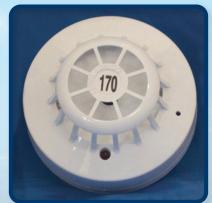

### SMOKE & HEAT DETECTORS

Sold separately. Hard wired 12/24VDC

Photo Electric Smoke Detector Model AP65-PESD-02-TB

Heat Detector 170F Model AP65-HD170-02-TB