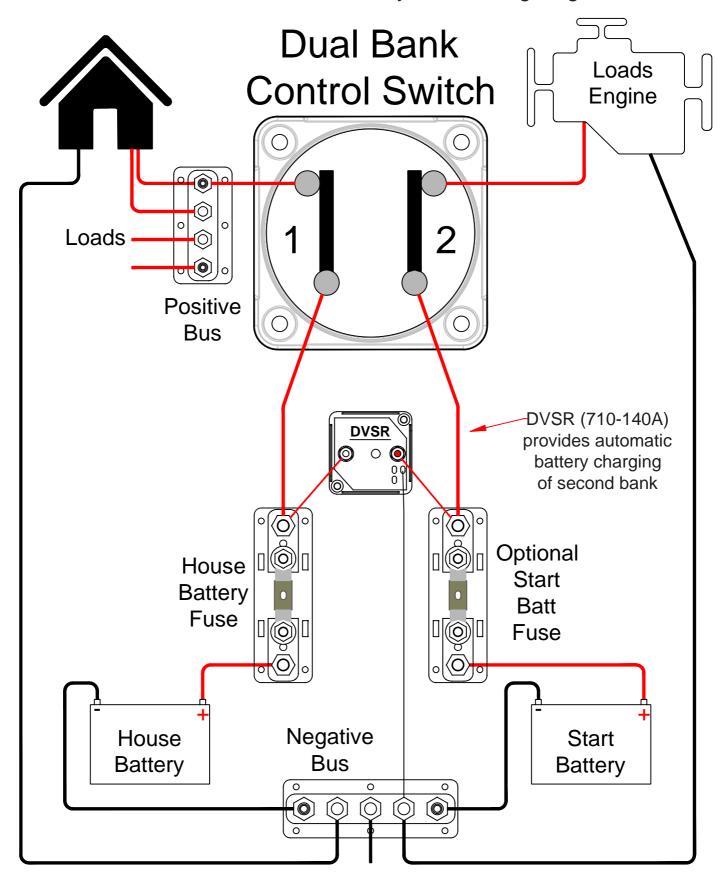

Example System: NOTE -This diagram is a guide only showing Dual Bank Control Switch connections and is not intended as a full electrical systems wiring diagram.

| DATE 3/12/2014 |      |        | DWG No. 772-DBC or 772-DBC-EZ |       | TITLE: DUAL BANK CONTROL BATTERY SWITCHES |     |      |                         |       |        | MADINO                                                                                                               |  |
|----------------|------|--------|-------------------------------|-------|-------------------------------------------|-----|------|-------------------------|-------|--------|----------------------------------------------------------------------------------------------------------------------|--|
| DRAWN GKD      |      |        | NPF#                          |       |                                           |     | S    | YSTEM SCHEMATIC EXAMPLE |       |        | MARLINCO                                                                                                             |  |
| ECO            | DATE | DESCRI | PTION                         | DRAWN | APPRVD                                    | ECO | DATE | DESCRIPTION             | DRAWN | APPRVD | <b>BEP</b> PRODUCTS                                                                                                  |  |
|                |      |        |                               |       |                                           |     |      |                         |       |        | BEP MARINE LTD.<br>42 Apollo Dr, Rosedale<br>Auckland 0632 N.Z.<br>PH 09 415 7261 FAX 09 415 9327<br>www.marinco.com |  |
|                |      |        |                               |       |                                           |     |      |                         |       |        |                                                                                                                      |  |
|                |      |        |                               |       |                                           |     |      |                         |       |        |                                                                                                                      |  |
|                |      |        |                               |       |                                           |     |      |                         |       |        |                                                                                                                      |  |