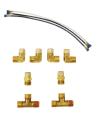

| PART NO.   | FLOW RATE  | VOLTAGE | CYLINDER<br>RANGE | AVERAGE<br>CURRENT DRAW |
|------------|------------|---------|-------------------|-------------------------|
| OCTAFG0612 | 600CC/min  | 12 VOLT | 6-9ci CYLINDER    | 3.8A                    |
| OCTAFG0624 | 600CC/min  | 24 VOLT | 6-9ci CYLINDER    | 1.5A                    |
| OCTAFG1012 | 1000CC/min | 12 VOLT | 10-15ci CYLINDER  | 5A                      |
| OCTAFG1024 | 1000CC/min | 24 VOLT | 10-15ci CYLINDER  | 2.2A                    |
| OCTAFG1612 | 1600CC/min | 12 VOLT | 16-24ci CYLINDER  | 6.6A                    |
| OCTAFG1624 | 1600CC/min | 24 VOLT | 16-24ci CYLINDER  | 3A                      |

| - 167∘F) |
|----------|
|          |
|          |
| J1171    |
| 2        |
|          |

#### **ACCESSORIES**

3 x 1/4 NPT



**0C17SUK42** 

2.5ft hose and fitting kit