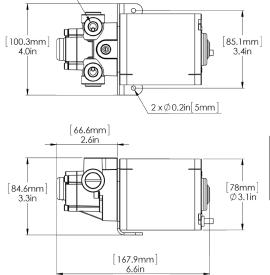

### **DIMENSIONS & SPECIFICATION**

| PART NO.   | FLOW RATE  | VOLTAGE | CYLINDER<br>RANGE | AVERAGE<br>CURRENT DRAW |
|------------|------------|---------|-------------------|-------------------------|
| OCTAFG0612 | 600CC/min  | 12 VOLT | 6-9ci CYLINDER    | 3.8A                    |
| OCTAFG0624 | 600CC/min  | 24 VOLT | 6-9ci CYLINDER    | 1.5A                    |
| OCTAFG1012 | 1000CC/min | 12 VOLT | 10-15ci CYLINDER  | 5A                      |
| OCTAFG1024 | 1000CC/min | 24 VOLT | 10-15ci CYLINDER  | 2.2A                    |
| OCTAFG1612 | 1600CC/min | 12 VOLT | 16-24ci CYLINDER  | 6.6A                    |
| OCTAFG1624 | 1600CC/min | 24 VOLT | 16-24ci CYLINDER  | 3A                      |