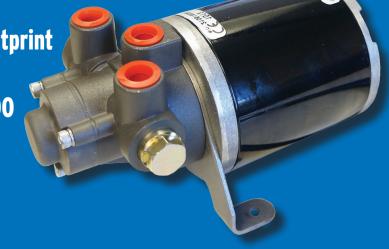

## Octopus hydraulic gear pump

HIGH EFFICIENCY - Industry leading efficiency minimizes power consumption

**LOW NOISE - New industry design offers significantly quieter** 

operation

**LIGHTWEIGHT & COMPACT - Small footprint** 

offers greater installation flexibility

WIDE RANGE OF PRODUCTS - from 600

to 1600cc/min, 12v and 24v options

## PROFESSIONAL SOLUTIONS FOR HYDRAULICALLY STEERED BOATS

From the design team that brought you the legendary Octopus hydraulic drives, our new gear pump offers industry leading reliability and performance in a smaller, lighter, quieter package.

- Industry leading efficiency lower power consumption, particularly under demanding conditions requiring higher flow rates equates to a major advantage over competing units.
- Cost saving the increased efficiency and performance means the pumps can be used with smaller autopilot course computers than equivalent drive units.
- The smaller footprint of the compact gear pump increases installation flexibility.
- Lower noise and vibration make the gear pump particularly suitable for sailboat installations.
- Suitable for balanced or unbalanced cylinders.
- All models available for both 12v and 24v systems.