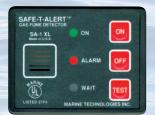

Model SA-1

Model SA-1XL

## Gas/Propane Fume Detectors

Provides protection against accidents caused by Gas/Propane spills or leaks. Remote sensor monitors bilge/engine compartment during and after fueling. Install sensor in galley or LP tank locker to protect against propane leaks.

- Sight and Sound Alarm Indicator. Dual signaling sounds an alarm and activates warning light.
- Marine Proven. Exclusively designed for the harsh marine environment.
- Smart Sensor. Detects the build up of explosive gases.
- On/Off/Test. For one touch analysis of detector performance.
- Money Saving. Qualify for marine insurance discounts.