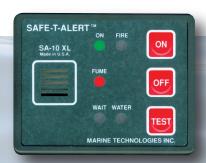

Model SA-10XL

## Fume, Fire & Flood Detector

Fume - Protection against accidents caused by gas/propane spills or leaks.

Fire – Thermal sensor alarms when fire conditions exist.

Flood – Alerts you to bilge flooding and pump problems.

- Sight and Sound Alarm Indicator. Dual signaling sounds an alarm / activates warning light.
- Smart Fume Sensor. Detects the build up of explosive gases.
- Thermal Sensor. Monitors for high heat and heat from fire.
- Water Sensor. Monitors bilge for high water.
- On/Off/Test. For one touch analysis of detector performance.
- Money Saving. Qualify for marine insurance discounts.
- Marine Proven. Exclusively designed for the harsh marine environment.