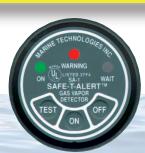

Model SA-1

Model SA-1XL

## Gas/Propane Fume Detectors

Provides protection against accidents caused by Gas/Propane spills or leaks. Remote sensor monitors bilge/engine compartment during and after fueling. Install sensor in galley or LP tank locker to protect against propane leaks.

- Sight and Sound Alarm Indicator. Dual signaling sounds an alarm and activates warning light.
- Marine Proven. Exclusively designed for the harsh marine environment.
- Smart Sensor. Detects the build up of explosive gases.
- On/Off/Test. For one touch analysis of detector performance.
- Money Saving. Qualify for marine insurance discounts.