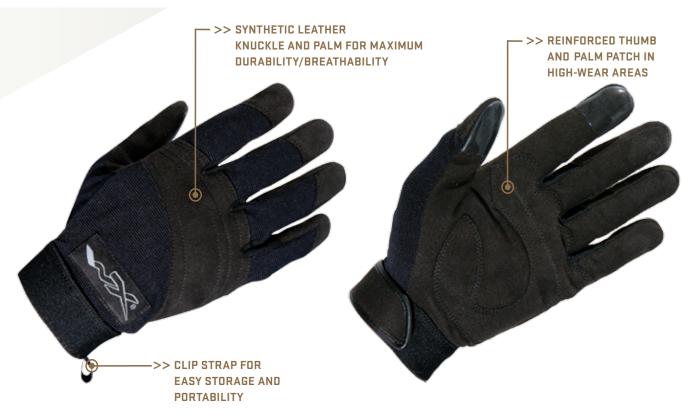

## **FEATURES**

- >> ALL PURPOSE GLOVE
- >> MOISTURE-WICKING LYCRA® GUSSETS FOR INCREASED BREATHABILITY
- >> SILICON PRINT FOR INCREASED GRIP ON STRATEGIC AREAS
- >> VENTILATED FINGERS AND MESH BACK FOR AIRFLOW/BREATHABILITY