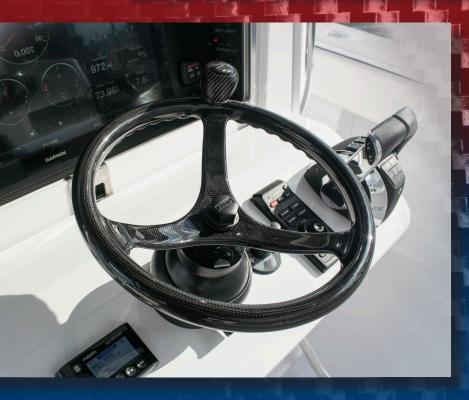

## Power Mheel

Your hands are on the wheel more than any other part of your boat. We believe in connecting you with your passion, so we have created a wheel to take your experience to the next level. Edson's NEW Elite Carbon 3-Spoke PowerWheel, or EC3, is crafted from marine-grade carbon fiber and features the iconic Edson ComfortGrip. It's ready to take you on your next adventure, or just awe your friends with its beauty.

## Key Features

- Classic 3-Spoke Design
- Lasting Craftsmanship
- ComfortGrip™ inserts
- Super Light Weight
- Carbon Fiber Construction
  - Fits Standard 3/4" tapered shaft

Part No. 1710C-13C-KIT

Edson International, founded in 1859, manufactures an extensive line of marine steering systems and accessories, electronics mounts, radar towers, and marine pumps for sailboat, powerboat, and marina applications.