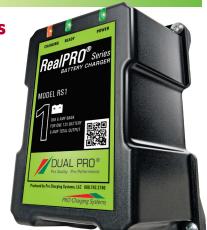

SPARK

One 6 Amp Bank Model RS1

Model RS2

| Model | Description       | Independent<br>Outputs | Total<br>Output | Weight<br>Per Unit | Size<br>Per Unit     | DC Charge<br>Cables | AC Power<br>Cord | Battery<br>System |
|-------|-------------------|------------------------|-----------------|--------------------|----------------------|---------------------|------------------|-------------------|
| RS1   | One 6 AMP Bank    | Yes                    | 6 Amps          | 3.0 lbs            | 3.0" x 4.5" x 6.5"   | 5 FT                | 6 FT             | 12V               |
| RS2   | Two 6 AMP Banks   | Yes                    | 12 Amps         | 5.0 lbs            | 3.0" x 6.5" x 7.25"  | 5 FT                | 6 FT             | 12V, 24V          |
| RS3   | Three 6 AMP Banks | Yes                    | 18 Amps         | 7.0 lbs            | 3.0" x 6.5" x 10.25" | 5 FT                | 6 FT             | 12V-36V           |