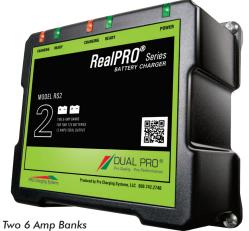

SPARK

One 6 Amp Bank Model RS1

Model RS2

| Model | Description       | Independent<br>Outputs | Total<br>Output | Weight<br>Per Unit | Size<br>Per Unit     | DC Charge<br>Cables | AC Power<br>Cord | Battery<br>System |
|-------|-------------------|------------------------|-----------------|--------------------|----------------------|---------------------|------------------|-------------------|
| RS1   | One 6 AMP Bank    | Yes                    | 6 Amps          | 3.0 lbs            | 3.0" x 4.5" x 6.5"   | 5 FT                | 6 FT             | 12V               |
| RS2   | Two 6 AMP Banks   | Yes                    | 12 Amps         | 5.0 lbs            | 3.0" x 6.5" x 7.25"  | 5 FT                | 6 FT             | 12V, 24V          |
| RS3   | Three 6 AMP Banks | Yes                    | 18 Amps         | 7.0 lbs            | 3.0" x 6.5" x 10.25" | 5 FT                | 6 FT             | 12V-36V           |