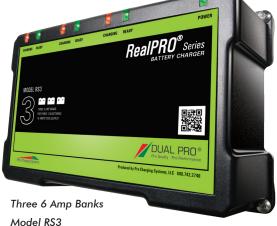

SPARK

One 6 Amp Bank Model RS1

Model RS2

| Model | Description       | Independent<br>Outputs | Total<br>Output | Weight<br>Per Unit | Size<br>Per Unit     | DC Charge<br>Cables | AC Power<br>Cord | Battery<br>System |
|-------|-------------------|------------------------|-----------------|--------------------|----------------------|---------------------|------------------|-------------------|
| RS1   | One 6 AMP Bank    | Yes                    | 6 Amps          | 3.0 lbs            | 3.0" x 4.5" x 6.5"   | 5 FT                | 6 FT             | 12V               |
| RS2   | Two 6 AMP Banks   | Yes                    | 12 Amps         | 5.0 lbs            | 3.0" x 6.5" x 7.25"  | 5 FT                | 6 FT             | 12V, 24V          |
| RS3   | Three 6 AMP Banks | Yes                    | 18 Amps         | 7.0 lbs            | 3.0" x 6.5" x 10.25" | 5 FT                | 6 FT             | 12V-36V           |