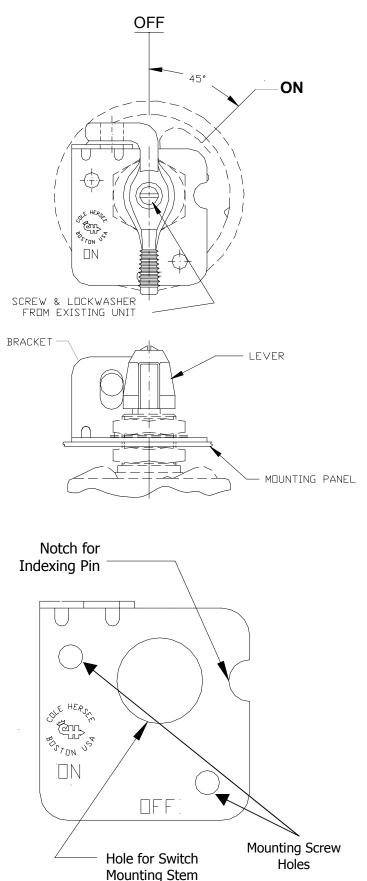

### Installation

- 1. Make sure that the switch is in the off position
- 2. *Warning* Disconnect all battery cables from the battery before attempting to install this product
- 3. Remove the lever from the switch. Retain the existing screw and lock washer as these are required to attach the locking handle
- 4. Remove the hex nut and lock washer from the mounting stem
- 5. Place the bracket over the stem
- 6. Replace hex nut on mounting stem and tighten only finger tight
- 7. Put The locking handle on the switch and replace lock washer and screw from original lever. Tighten finger tight
- 8. Rotate bracket until the hole in handle lines up with the hole in the bracket.
- 9. Mark the center of the mounting screw holes

10. Remove the handle with screw and lock washer

- 11. Remove the Mounting nut and lock washer from the stem
- 12. Remove the switch from the panel
- 13. Drill two 5/32" holes at the marks from the bracket
- 14. Attach the bracket with the two screws provided
- 15. Place the switch through the hole in the bracket
- 16. Replace the lock wash and nut on the stem of the switch and tighten finger tight.
- 17. Replace the locking handle on the switch using the screw and lock washer from the original lever.
- 18. Rotate the switch until the hole on the top of the bracket lines up with the hole on the locking handle.
- 19. Tighten the hex nuts to a maximum torque of 20 ft-lbs.