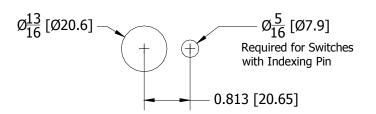

Standard Master Disconnect Mounting Pattern

Other Cole Hersee Battery Management Products

48510 200A Low Voltage Disc. 48511 100A Low Voltage Disc. 48512 150A Low Voltage Disc.

48513 125A Compact LVD

48530 200A Smart Isolator 48525 85A Smart Isolator