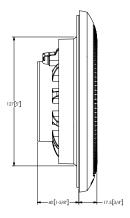

|
| IMPEDANCE                   |
| CONE MATERIAL               |
| MOUNTING DIAMETER CLEARANCE |
| MOUNTING DEPTH CLEARANCE    |
| LED COLOR OPTIONS           |
| WARRANTY                    |

| EL-F651W & EL-F651B |  |  |  |  |
|---------------------|--|--|--|--|
| 6.5″                |  |  |  |  |
| 80W                 |  |  |  |  |
| 20W                 |  |  |  |  |
| 84dB                |  |  |  |  |
| 100Hz - 15kHz       |  |  |  |  |
| 4 Ohms              |  |  |  |  |
| Polypropylene       |  |  |  |  |
| 130mm (5-1/8")      |  |  |  |  |
| 43mm (1-11/16")     |  |  |  |  |
| None                |  |  |  |  |
| 1 year              |  |  |  |  |

#### EL-FL651SPG 6.5" 80W 20W 84dB 100Hz - 15kHz 4 Ohms Polypropylene 130mm (5-1/8") 43mm (1-11/16") RGB 1 year

## DIMENSIONS









SPORTS

CLASSIC