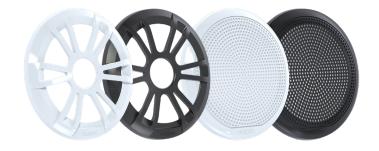

#### ACCESSORY GRILLE OPTIONS

Extra grilles are available for purchase to customize your EL Series speakers for your boat. Choose from either the Sports White, Sports Grey, Classic White or Classic Black grilles to achieve a finish best suited to your vessel.