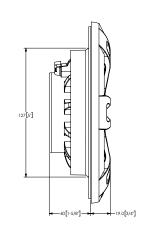

## DIMENSIONS

SPORTS

CLASSIC

| EL-F651W & EL-F651B |  |  |  |  |
|---------------------|--|--|--|--|
| 6.5″                |  |  |  |  |
| 80W                 |  |  |  |  |
| 20W                 |  |  |  |  |
| 84dB                |  |  |  |  |
| 100Hz - 15kHz       |  |  |  |  |
| 4 Ohms              |  |  |  |  |
| Polypropylene       |  |  |  |  |
| 130mm (5-1/8")      |  |  |  |  |
| 43mm (1-11/16")     |  |  |  |  |
| None                |  |  |  |  |
| 1 year              |  |  |  |  |