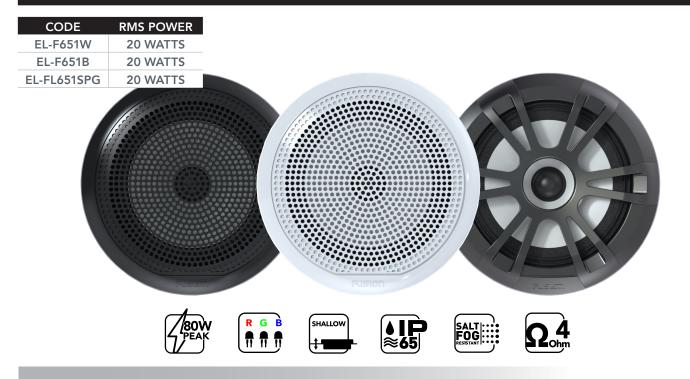

#### EL SERIES FULL RANGE SHALLOW MOUNT MARINE SPEAKERS

#### SHALLOW BASKET DESIGN

The shallow basket design makes the EL Series ideal for installation where mounting depth is limited, for example, in thin wall cavities. Both the Classic and Sports speaker grilles have been specifically designed to provide the ultimate in cone protection, with a modern look to complement any vessel.

# DESIGNED & ENGINEERED FOR THE MARINE ENVIRONMENT

The EL Series speakers are rated IP65 for water and dust ingress protection from the front face when correctly mounted. Meeting industry standards for UV and salt fog protection, the EL Series speakers are perfect for both indoor or outdoor installation in the harsh outdoor and marine environments.

#### **TWO STYLES AVAILABLE**

Two styles are available in the EL speaker range; Classic or Sports, to suit the aesthetics of any vessel. The Sports style speakers feature a multi-color LED lighting option.

#### **MULTI-COLOR LED LIGHTING OPTION**

Multi-color LED lighting is available with the Sports styled speakers. Select one of the seven colors available to energize your on-board experience.

**Note:** LED color is determined by wiring configuration at installation.

#### TRANSLUCENT CONE

The Sports style speakers feature a translucent injectionmolded polypropylene cone to ensure an even and bright LED illumination, taking your audio entertainment experience to the next level.