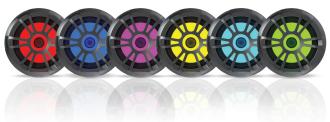

#### **MULTI-COLOR LED LIGHTING OPTION**

Multi-color LED lighting is available with the Sports styled speakers. Select one of the seven colors available to energize your on-board experience.

**Note:** LED color is determined by wiring configuration at installation.