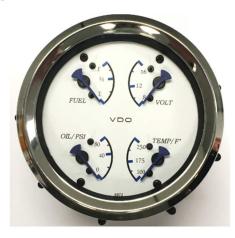

### Allentare 4 in 1 Quad Gauges

### Description

Instrument to monitor oil pressure, water temperature, fuel level and voltage

#### **Features**

- Mineral glass lens
- Plated, brass bezel
- Solid, 2 piece balanced pointer
- Illumination via 2 wedge style bulb (#168)