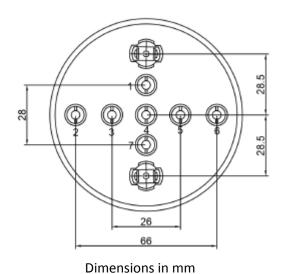

#### Concept

- 3mm lens sealing gasket
- Plastic, corrosion free housing
- Standard 4mm brass mounting studs
- Compatible with common marine senders

# **Product Information**

www.vdo.com/usa

| Technical Data                  |                                            |                                                                                                                    |  |
|---------------------------------|--------------------------------------------|--------------------------------------------------------------------------------------------------------------------|--|
| Installation Depth              | 83m                                        | 83m                                                                                                                |  |
| Installation Diameter           | 85mm                                       | 85mm                                                                                                               |  |
| Deflection Angle                | 88°                                        | 88°                                                                                                                |  |
| Operating Voltage               | 10-16V                                     |                                                                                                                    |  |
| Accuracy                        | ±3.6 angular degrees                       | ±3.6 angular degrees                                                                                               |  |
| Operating Temperature           | -20 to +70 C°                              |                                                                                                                    |  |
| Ohm Range, Oil Pressure         | 240-33                                     | 240-33                                                                                                             |  |
| Ohm Range, Fuel Level           | 240-33                                     | 240-33                                                                                                             |  |
| Ohm Range, Temperature          | 450-30                                     | 450-30                                                                                                             |  |
| Pointer                         | PC Translucent                             | PC Translucent                                                                                                     |  |
| Housing                         | PC FR                                      | PC FR                                                                                                              |  |
| Mounting Ring                   | Nylon GF                                   | Nylon GF                                                                                                           |  |
| Electrical Connector            | M4 ring terminal                           | M4 ring terminal                                                                                                   |  |
| Dial                            | PC Translucent                             | PC Translucent                                                                                                     |  |
| Measurement Range               | E-F                                        | E-F                                                                                                                |  |
| Calibration Points, Oil & Fuel  | 80 PSI & Full                              | 33 Ohm                                                                                                             |  |
|                                 | 40 PSI & Half                              | 103 Ohm                                                                                                            |  |
|                                 | 0 PSI & Empty                              | 240 Ohm                                                                                                            |  |
| Calibration Points, Temperature | 100F                                       | 450 Ohm                                                                                                            |  |
|                                 | 175F                                       | 99 Ohm                                                                                                             |  |
|                                 | 250F                                       | 30 Ohm                                                                                                             |  |
| Chemical Resistance             |                                            | Drinks containing carbonation & caffeine, sun tanning lotions & sprays, cleaning agents, silicon based protectants |  |
| Temperature                     | Storage Temperature -40°C                  | Storage Temperature -40°C to +85°C                                                                                 |  |
| Vibration                       | 25Hz to 500Hz with 1g acce<br>1 octave/min | 25Hz to 500Hz with 1g acceleration for 8 hrs. at 1 octave/min                                                      |  |
| Shock                           | Up to 45g                                  | Up to 45g                                                                                                          |  |
| Water                           | Up to IP57 (from the front)                | Up to IP57 (from the front)                                                                                        |  |
| Salt Spray                      | 5% solution at 38°C for 48h                | 5% solution at 38°C for 48hrs.                                                                                     |  |
| Over Voltage                    | Up to 26V for 5 minutes                    | Up to 26V for 5 minutes                                                                                            |  |