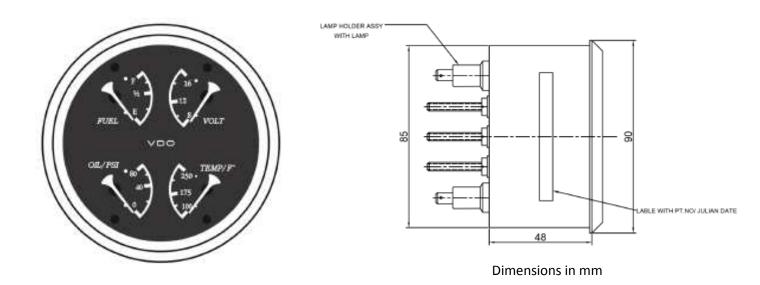

### Description

Instrument to monitor oil pressure, water temperature, fuel level and voltage

#### Concept

- 3mm lens sealing gasket
- Plastic, corrosion free housing
- Standard 4mm brass mounting studs
- Compatible with common marine senders

# **Product Information**

www.vdo.com/usa

| Technical Data                  |                                            |                                                                                                                    |  |
|---------------------------------|--------------------------------------------|--------------------------------------------------------------------------------------------------------------------|--|
| Installation Depth              | 83m                                        | 83m                                                                                                                |  |
| Installation Diameter           | 85mm                                       | 85mm                                                                                                               |  |
| Deflection Angle                | 88°                                        | 88°                                                                                                                |  |
| Operating Voltage               | 10-16V                                     |                                                                                                                    |  |
| Accuracy                        | ±3.6 angular degrees                       | ±3.6 angular degrees                                                                                               |  |
| Operating Temperature           | -20 to +70 C°                              |                                                                                                                    |  |
| Ohm Range, Oil Pressure         | 240-33                                     | 240-33                                                                                                             |  |
| Ohm Range, Fuel Level           | 240-33                                     | 240-33                                                                                                             |  |
| Ohm Range, Temperature          | 450-30                                     | 450-30                                                                                                             |  |
| Pointer                         | PC Translucent                             | PC Translucent                                                                                                     |  |
| Housing                         | PC FR                                      | PC FR                                                                                                              |  |
| Mounting Ring                   | Nylon GF                                   | Nylon GF                                                                                                           |  |
| Electrical Connector            | M4 ring terminal                           | M4 ring terminal                                                                                                   |  |
| Dial                            | PC Translucent                             | PC Translucent                                                                                                     |  |
| Measurement Range               | E-F                                        | E-F                                                                                                                |  |
| Calibration Points, Oil & Fuel  | 80 PSI & Full                              | 33 Ohm                                                                                                             |  |
|                                 | 40 PSI & Half                              | 103 Ohm                                                                                                            |  |
|                                 | 0 PSI & Empty                              | 240 Ohm                                                                                                            |  |
| Calibration Points, Temperature | 100F                                       | 450 Ohm                                                                                                            |  |
|                                 | 175F                                       | 99 Ohm                                                                                                             |  |
|                                 | 250F                                       | 30 Ohm                                                                                                             |  |
| Chemical Resistance             |                                            | Drinks containing carbonation & caffeine, sun tanning lotions & sprays, cleaning agents, silicon based protectants |  |
| Temperature                     | Storage Temperature -40°C                  | Storage Temperature -40°C to +85°C                                                                                 |  |
| Vibration                       | 25Hz to 500Hz with 1g acce<br>1 octave/min | 25Hz to 500Hz with 1g acceleration for 8 hrs. at 1 octave/min                                                      |  |
| Shock                           | Up to 45g                                  | Up to 45g                                                                                                          |  |
| Water                           | Up to IP57 (from the front)                | Up to IP57 (from the front)                                                                                        |  |
| Salt Spray                      | 5% solution at 38°C for 48h                | 5% solution at 38°C for 48hrs.                                                                                     |  |
| Over Voltage                    | Up to 26V for 5 minutes                    | Up to 26V for 5 minutes                                                                                            |  |