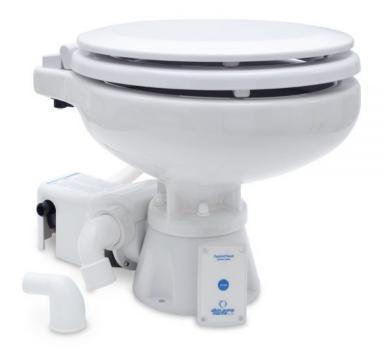

## **Marine Toilet Standard Electric EVO Compact Low 12V**

Standard electric extra compact toilet with a combined electrical 12V macerator and pump for waste disposal and flushing in one single operation. Including one touch electrical control panel. Smallest and lightest on the market. Easy to clean white ceramic bowl and white wooden seat. Stable base for robust installation. Port conections inlet 19mm (3/4"), outlet 25mm or 38mm (1" or 1,5"). Plug & play/ interchangeable with Jabsco 37010-0090, Johnson Pump 80-47435-01, 80-47626-01 and other single operated 12V electrical compact toilet models.

SKU: 07-02-008. Category: Electric Standard.

| Weight        | 9 kg/22 Lbs                                                                                                        |
|---------------|--------------------------------------------------------------------------------------------------------------------|
| Dimensions    | 425/16.7L x 310/12.2H x 450/17.7W mm/in                                                                            |
| Туре          | Single Operation Electric                                                                                          |
| Certification | CE marked 94/25/ECC, ISO8846 Small Craft, Electromagnetic compatibility 89/336/EEC, EN51014 1993/radio disturbance |