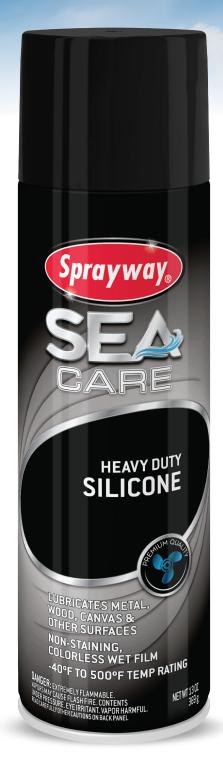

**HEAVY DUTY SILICONE** Sprayway Sea Care HD Silicone lubricant and release agent is a high solids (6%) blend of medium and high viscosity silicone fluids. It leaves a colorless, resiliant wet film when applied and is recommended for difficult release applications (rubber moulding) as well as lubricant where high friction may be encountered in the marine environment.

**USE ON** rubber molding where it may encounter friction and abrasion and also zippers, sliding metal parts, hinges, pulleys and door tracks.

## 13 oz 12 ct Cans

Product Information

| Product illiornation |                 |
|----------------------|-----------------|
| Part #               | SW1208          |
| Item UPC             | 0 41911 01208 9 |
| Case UPC             | 10041911112083  |

| Item Specifications–12 Pk |         |
|---------------------------|---------|
| Case Pack                 | 12      |
| Can Size                  | 20 oz.  |
| Net. Wt.                  | 13 oz.  |
| Each Length               | 2.7 in. |
| Each Width                | 2.7 in. |
| Each Height               | 10 in.  |
| Case Weight               | 14 lbs. |