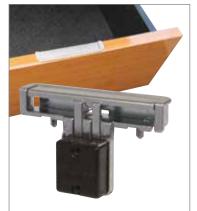

## **Material and Finish:**

Drawer cup: ABS, Handle: PC/ABS, see part number table for finish Latch housing: Nylon black Keeper body & rocker arm: Glass filled nylon black Latching Pin: Die cast zinc chrome plated Springs: 302 stainless steel passivated Magnets: Neodymium iron boron nickel plated Screws (4 supplied): Stainless steel black **Performance Detail:** 

Max. static load: 545 N (122 lbs)