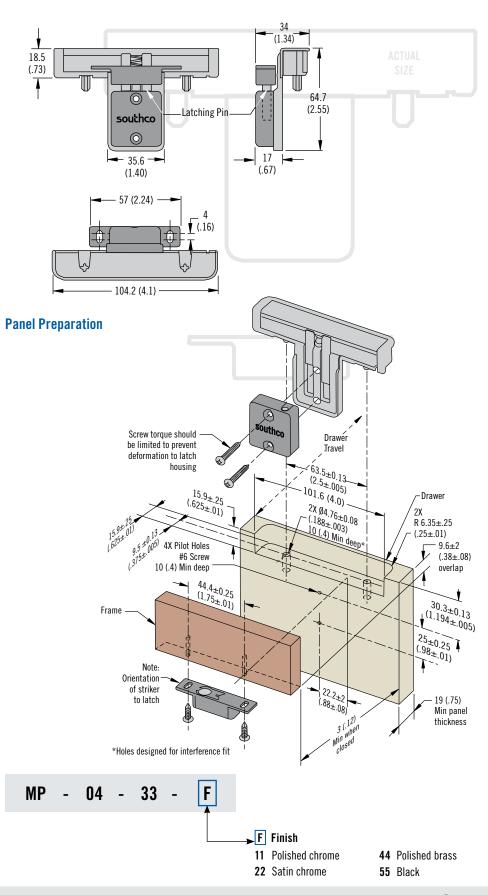

## **Material and Finish:**

Drawer cup: ABS, Handle: PC/ABS, see part number table for finish Latch housing: Nylon black Keeper body & rocker arm: Glass filled nylon black Latching Pin: Die cast zinc chrome plated Springs: 302 stainless steel passivated Magnets: Neodymium iron boron nickel plated Screws (4 supplied): Stainless steel black **Performance Detail:** 

Max. static load: 545 N (122 lbs)