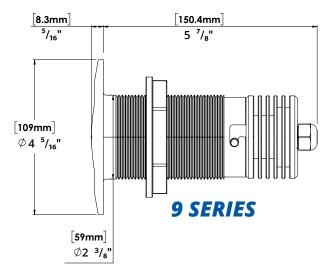

- 9 Series available in Blue or white
- 24 Series available in RGB Colour Change
- Bluetooth phone based control (Android / Iphone)
- Casambi user interface app (free)
- Create and store unique lighting scenes
- Strobing / dimming available on all models
- · Upgrade available from previous generations
- Our brightest underwater lights to date
- 10 year housing warranty
- 3 year internal warranty
- Corrosion proof polymer housing
- Internally serviceable and upgradeable without haul-out
- No bonding to electrical system
- · External ignition protection