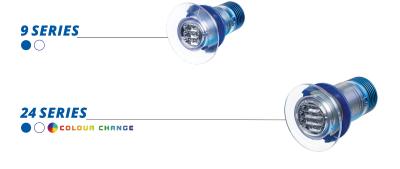

- 9 Series available in Blue or white
- 24 Series available in RGB Colour Change
- Bluetooth phone based control (Android / Iphone)
- Casambi user interface app (free)
- Create and store unique lighting scenes
- Strobing / dimming available on all models
- · Upgrade available from previous generations
- Our brightest underwater lights to date
- 10 year housing warranty
- 3 year internal warranty
- Corrosion proof polymer housing
- Internally serviceable and upgradeable without haul-out
- No bonding to electrical system
- · External ignition protection