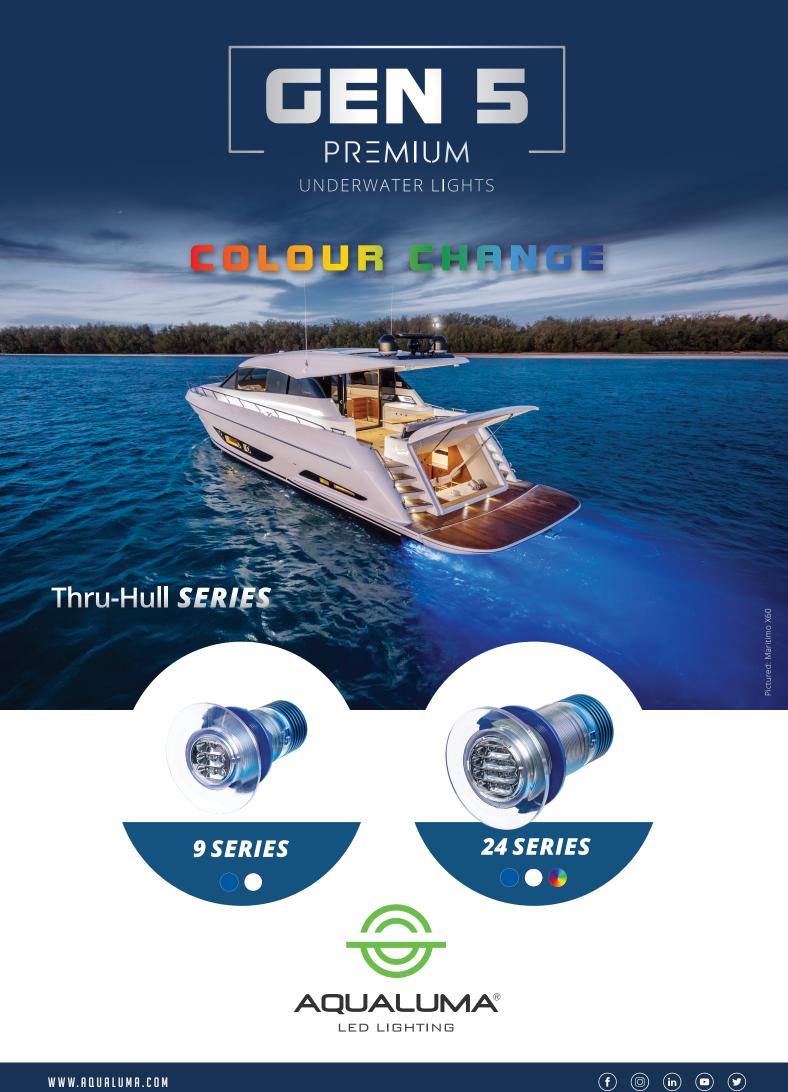

## COLOUR CHANGE

## Thru Hull **SERIES**

Aqualuma's GEN 5 Thru-hull range of LED lights is suitable for all craft from tinnies through to luxury motor yachts. The range is also ideal for any type of hull construction, including aluminium, steel, wood and GRP (fibreglass).

- 9 Series available in Blue or white
- 24 Series available in RGB Colour Change
- Bluetooth phone based control (Android / Iphone)
- Casambi user interface app (free)
- Create and store unique lighting scenes
- Strobing / dimming available on all models
- · Upgrade available from previous generations
- Our brightest underwater lights to date
- 10 year housing warranty
- 3 year internal warranty
- Corrosion proof polymer housing
- Internally serviceable and upgradeable without haul-out
- No bonding to electrical system
- · External ignition protection