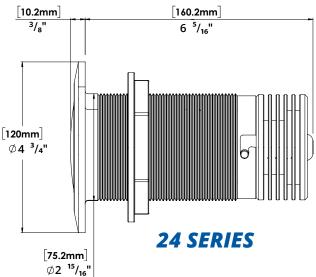

## Thru Hull **SERIES**

Aqualuma's GEN 5 Thru-hull range of LED lights is suitable for all craft from tinnies through to luxury motor yachts. The range is also ideal for any type of hull construction, including aluminium, steel, wood and GRP (fibreglass).

- 9 Series available in Blue or white
- 24 Series available in RGB Colour Change
- Bluetooth phone based control (Android / Iphone)
- Casambi user interface app (free)
- Create and store unique lighting scenes
- Strobing / dimming available on all models
- · Upgrade available from previous generations
- Our brightest underwater lights to date
- 10 year housing warranty
- 3 year internal warranty
- Corrosion proof polymer housing
- Internally serviceable and upgradeable without haul-out
- No bonding to electrical system
- · External ignition protection