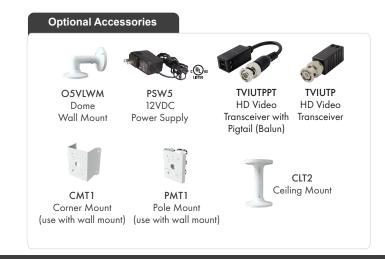

| Operating & Unit Specifications |                                            |
|---------------------------------|--------------------------------------------|
| Power                           | 12VDC (power supply not included)          |
| Power Consumption               | IR off (less than 1W) IR on (less than 3W) |
| Operating Temperature           | -4°F - 104°F                               |
| Unit Dimensions                 | 4.5" (W) x 5" (H)                          |
| Unit Weight                     | 1.1 lbs.                                   |