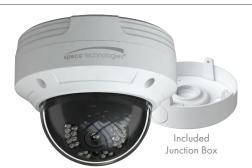

## **HD-TVI 2MP IR Dome Camera with Junction Box**

## **VLDT5W**

2.8mm fixed lens, white housing

## IR