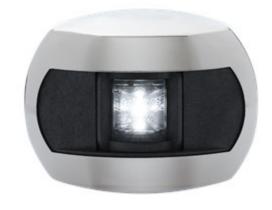

## 28 LED NAV LIGHT HECK METAL

## EAN-nr: 4036538643323

Stock code: M

The latest LED generation in an attractive and compact design. Totally maintenance-free. This series is available only for the US market.

Ta -25 Ta 45 USA ONLY LED EMC IMO USCG E A-16 C 5

| Technical data                   |                 |
|----------------------------------|-----------------|
| Maximum ambient temperature (°C) | 45              |
| IP classification                | 67              |
| Minimum ambient temperature (°C) | -25             |
| Dimensions                       |                 |
| Net weight (kg)                  | 0,1             |
| Gross weight (kg)                | 0,3             |
| Depth (mm)                       | 31              |
| Width (mm)                       | 54              |
| Length (mm)                      | 70              |
| Body                             |                 |
| Body material                    | Stainless steel |
| Colour of body                   | Polished Steel  |
| Optic                            |                 |
| Optic                            | Clear           |
| Output angle (°)                 | 135 (Stern)     |
| Visibility (nm)                  | 2               |
|                                  |                 |