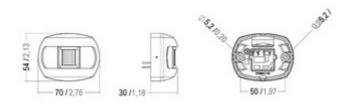

| Technical data                   |                 |
|----------------------------------|-----------------|
| Maximum ambient temperature (°C) | 45              |
| IP classification                | 67              |
| Minimum ambient temperature (°C) | -25             |
| Dimensions                       |                 |
| Net weight (kg)                  | 0,1             |
| Gross weight (kg)                | 0,3             |
| Depth (mm)                       | 31              |
| Width (mm)                       | 54              |
| Length (mm)                      | 70              |
| Body                             |                 |
| Body material                    | Stainless steel |
| Colour of body                   | Polished Steel  |
| Optic                            |                 |
| Optic                            | Clear           |
| Output angle (°)                 | 135 (Stern)     |
| Visibility (nm)                  | 2               |
|                                  |                 |

## 3728002000

Series 28

Drawings

mm /inch