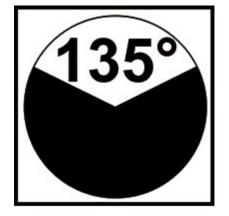

| Technical data                   |                 |
|----------------------------------|-----------------|
| Maximum ambient temperature (°C) | 45              |
| IP classification                | 67              |
| Minimum ambient temperature (°C) | -25             |
| Dimensions                       |                 |
| Net weight (kg)                  | 0,1             |
| Gross weight (kg)                | 0,3             |
| Depth (mm)                       | 31              |
| Width (mm)                       | 54              |
| Length (mm)                      | 70              |
| Body                             |                 |
| Body material                    | Stainless steel |
| Colour of body                   | Polished Steel  |
| Optic                            |                 |
| Optic                            | Clear           |
| Output angle (°)                 | 135 (Stern)     |
| Visibility (nm)                  | 2               |
|                                  |                 |