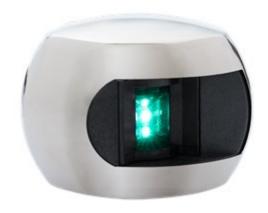

## 28 LED NAV LIGHT SSB METAL COV

EAN-nr: 4036538643309

Stock code: M

The latest LED generation in an attractive and compact design. Totally maintenance-free. This series is available only for the US market.