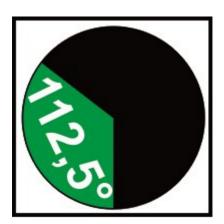

| Technical data                   |                     |
|----------------------------------|---------------------|
| Maximum ambient temperature (°C) | 45                  |
| IP classification                | 67                  |
| Minimum ambient temperature (°C) | -25                 |
| Dimensions                       |                     |
| Net weight (kg)                  | 0,1                 |
| Gross weight (kg)                | 0,3                 |
| Depth (mm)                       | 37                  |
| Length (mm)                      | 69                  |
| Width (mm)                       | 54                  |
| Body                             |                     |
| Body material                    | Stainless steel     |
| Colour of body                   | Polished Steel      |
| Optic                            |                     |
| Optic                            | Clear               |
| Output angle (°)                 | 112.5 (Port/Starb.) |
| Visibility (nm)                  | 2                   |