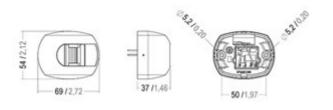

| Technical data                   |                     |
|----------------------------------|---------------------|
| Maximum ambient temperature (°C) | 45                  |
| IP classification                | 67                  |
| Minimum ambient temperature (°C) | -25                 |
| Dimensions                       |                     |
| Net weight (kg)                  | 0,1                 |
| Gross weight (kg)                | 0,3                 |
| Depth (mm)                       | 37                  |
| Length (mm)                      | 69                  |
| Width (mm)                       | 54                  |
| Body                             |                     |
| Body material                    | Stainless steel     |
| Colour of body                   | Polished Steel      |
| Optic                            |                     |
| Optic                            | Clear               |
| Output angle (°)                 | 112.5 (Port/Starb.) |
| Visibility (nm)                  | 2                   |

## 3726002000

Series 28

Drawings

mm /inch