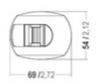

## 3727002000

Series 28

Drawings

mm /inch

| Technical data                   |                     |
|----------------------------------|---------------------|
| Maximum ambient temperature (°C) | 45                  |
| IP classification                | 67                  |
| Minimum ambient temperature (°C) | -25                 |
| Dimensions                       |                     |
| Net weight (kg)                  | 0,1                 |
| Gross weight (kg)                | 0,3                 |
| Depth (mm)                       | 37                  |
| Length (mm)                      | 69                  |
| Width (mm)                       | 54                  |
| Body                             |                     |
| Body material                    | Stainless steel     |
| Colour of body                   | Polished Steel      |
| Optic                            |                     |
| Optic                            | Clear               |
| Output angle (°)                 | 112.5 (Port/Starb.) |
| Visibility (nm)                  | 2                   |