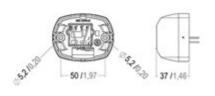

## 3727002000

Series 28

Drawings

mm /inch

| Technical data                   |                     |
|----------------------------------|---------------------|
| Maximum ambient temperature (°C) | 45                  |
| IP classification                | 67                  |
| Minimum ambient temperature (°C) | -25                 |
| Dimensions                       |                     |
| Net weight (kg)                  | 0,1                 |
| Gross weight (kg)                | 0,3                 |
| Depth (mm)                       | 37                  |
| Length (mm)                      | 69                  |
| Width (mm)                       | 54                  |
| Body                             |                     |
| Body material                    | Stainless steel     |
| Colour of body                   | Polished Steel      |
| Optic                            |                     |
| Optic                            | Clear               |
| Output angle (°)                 | 112.5 (Port/Starb.) |
| Visibility (nm)                  | 2                   |