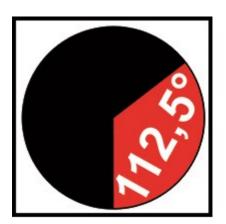

| Technical data                   |                     |
|----------------------------------|---------------------|
| Maximum ambient temperature (°C) | 45                  |
| IP classification                | 67                  |
| Minimum ambient temperature (°C) | -25                 |
| Dimensions                       |                     |
| Net weight (kg)                  | 0,1                 |
| Gross weight (kg)                | 0,3                 |
| Depth (mm)                       | 37                  |
| Length (mm)                      | 69                  |
| Width (mm)                       | 54                  |
| Body                             |                     |
| Body material                    | Stainless steel     |
| Colour of body                   | Polished Steel      |
| Optic                            |                     |
| Optic                            | Clear               |
| Output angle (°)                 | 112.5 (Port/Starb.) |
| Visibility (nm)                  | 2                   |