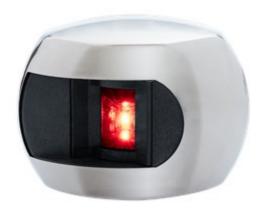

## 28 LED NAV LIGHT SBB METAL COV

EAN-nr: 4036538643316

Stock code: M

The latest LED generation in an attractive and compact design. Totally maintenance-free. This series is available only for the US market.

| Technical data                   |                     |
|----------------------------------|---------------------|
| Maximum ambient temperature (°C) | 45                  |
| IP classification                | 67                  |
| Minimum ambient temperature (°C) | -25                 |
| Dimensions                       |                     |
| Net weight (kg)                  | 0,1                 |
| Gross weight (kg)                | 0,3                 |
| Depth (mm)                       | 37                  |
| Length (mm)                      | 69                  |
| Width (mm)                       | 54                  |
| Body                             |                     |
| Body material                    | Stainless steel     |
| Colour of body                   | Polished Steel      |
| Optic                            |                     |
| Optic                            | Clear               |
| Output angle (°)                 | 112.5 (Port/Starb.) |
| Visibility (nm)                  | 2                   |