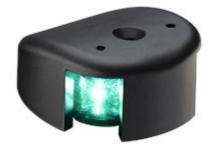

## 28 LED NAV LIGHT SSB BICOLOR

EAN-nr: 4036538642982

Stock code: M

The latest LED generation in an attractive and compact design. Totally maintenance-free. This series is available only for the US market.

| Technical data                   |                     |
|----------------------------------|---------------------|
| Maximum ambient temperature (°C) | 45                  |
| IP classification                | 67                  |
| Minimum ambient temperature (°C) | -25                 |
| Dimensions                       |                     |
| Net weight (kg)                  | 0,1                 |
| Gross weight (kg)                | 0,3                 |
| Width (mm)                       | 50                  |
| Depth (mm)                       | 30                  |
| Length (mm)                      | 64                  |
| Body                             |                     |
| Colour of body                   | Black               |
| Body material                    | Polycarbonate       |
| Optic                            |                     |
| Optic                            | Clear               |
| Output angle (°)                 | 112.5 (Port/Starb.) |
| Visibility (nm)                  | 2                   |
|                                  |                     |