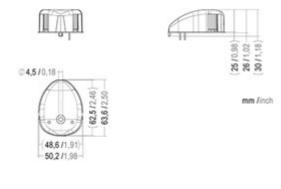

| Technical data                   |                     |
|----------------------------------|---------------------|
| Maximum ambient temperature (°C) | 45                  |
| IP classification                | 67                  |
| Minimum ambient temperature (°C) | -25                 |
| Dimensions                       |                     |
| Net weight (kg)                  | 0,1                 |
| Gross weight (kg)                | 0,3                 |
| Width (mm)                       | 50                  |
| Depth (mm)                       | 30                  |
| Length (mm)                      | 64                  |
| Body                             |                     |
| Colour of body                   | Black               |
| Body material                    | Polycarbonate       |
| Optic                            |                     |
| Optic                            | Clear               |
| Output angle (°)                 | 112.5 (Port/Starb.) |
| Visibility (nm)                  | 2                   |
|                                  |                     |

## 3729002000

Series 28

Drawings