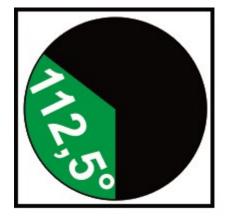

| Technical data                   |                     |
|----------------------------------|---------------------|
| Maximum ambient temperature (°C) | 45                  |
| IP classification                | 67                  |
| Minimum ambient temperature (°C) | -25                 |
| Dimensions                       |                     |
| Net weight (kg)                  | 0,1                 |
| Gross weight (kg)                | 0,3                 |
| Width (mm)                       | 50                  |
| Depth (mm)                       | 30                  |
| Length (mm)                      | 64                  |
| Body                             |                     |
| Colour of body                   | Black               |
| Body material                    | Polycarbonate       |
| Optic                            |                     |
| Optic                            | Clear               |
| Output angle (°)                 | 112.5 (Port/Starb.) |
| Visibility (nm)                  | 2                   |
|                                  |                     |