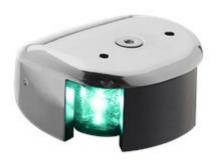

## 28 LED NAV SSB COVER METAL

EAN-nr: 4036538643347

Stock code: M

The latest LED generation in an attractive and compact design. Totally maintenance-free. This series is available only for the US market.

| Technical data                   |                     |
|----------------------------------|---------------------|
| Maximum ambient temperature (°C) | 45                  |
| IP classification                | 67                  |
| Minimum ambient temperature (°C) | -25                 |
| Dimensions                       |                     |
| Net weight (kg)                  | 0,1                 |
| Gross weight (kg)                | 0,3                 |
| Width (mm)                       | 50                  |
| Depth (mm)                       | 31                  |
| Length (mm)                      | 64                  |
| Body                             |                     |
| Body material                    | Stainless steel     |
| Colour of body                   | Polished Steel      |
| Optic                            |                     |
| Optic                            | Clear               |
| Output angle (°)                 | 112.5 (Port/Starb.) |
| Visibility (nm)                  | 2                   |