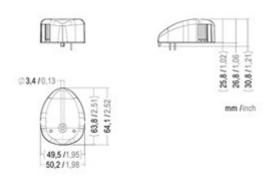

| Technical data                   |                     |
|----------------------------------|---------------------|
| Maximum ambient temperature (°C) | 45                  |
| IP classification                | 67                  |
| Minimum ambient temperature (°C) | -25                 |
| Dimensions                       |                     |
| Net weight (kg)                  | 0,1                 |
| Gross weight (kg)                | 0,3                 |
| Width (mm)                       | 50                  |
| Depth (mm)                       | 31                  |
| Length (mm)                      | 64                  |
| Body                             |                     |
| Body material                    | Stainless steel     |
| Colour of body                   | Polished Steel      |
| Optic                            |                     |
| Optic                            | Clear               |
| Output angle (°)                 | 112.5 (Port/Starb.) |
| Visibility (nm)                  | 2                   |

## 3729005000

Series 28

Drawings