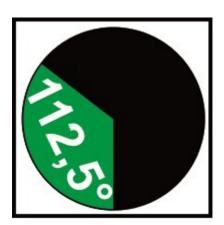

| Technical data                   |                     |
|----------------------------------|---------------------|
| Maximum ambient temperature (°C) | 45                  |
| IP classification                | 67                  |
| Minimum ambient temperature (°C) | -25                 |
| Dimensions                       |                     |
| Net weight (kg)                  | 0,1                 |
| Gross weight (kg)                | 0,3                 |
| Width (mm)                       | 50                  |
| Depth (mm)                       | 31                  |
| Length (mm)                      | 64                  |
| Body                             |                     |
| Body material                    | Stainless steel     |
| Colour of body                   | Polished Steel      |
| Optic                            |                     |
| Optic                            | Clear               |
| Output angle (°)                 | 112.5 (Port/Starb.) |
| Visibility (nm)                  | 2                   |