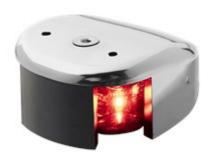

## 28 LED NAV SBB COVER METAL

EAN-nr: 4036538643354

Stock code: M

The latest LED generation in an attractive and compact design. Totally maintenance-free. This series is available only for the US market.

| Technical data                   |                     |
|----------------------------------|---------------------|
| Maximum ambient temperature (°C) | 45                  |
| IP classification                | 67                  |
| Minimum ambient temperature (°C) | -25                 |
| Dimensions                       |                     |
| Net weight (kg)                  | 0,1                 |
| Gross weight (kg)                | 0,3                 |
| Width (mm)                       | 50                  |
| Depth (mm)                       | 31                  |
| Length (mm)                      | 64                  |
| Body                             |                     |
| Body material                    | Stainless steel     |
| Colour of body                   | Polished Steel      |
| Optic                            |                     |
| Optic                            | Clear               |
| Output angle (°)                 | 112.5 (Port/Starb.) |
| Visibility (nm)                  | 2                   |