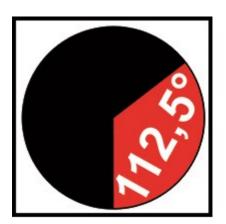

| Technical data                   |                     |
|----------------------------------|---------------------|
| Maximum ambient temperature (°C) | 45                  |
| IP classification                | 67                  |
| Minimum ambient temperature (°C) | -25                 |
| Dimensions                       |                     |
| Net weight (kg)                  | 0,1                 |
| Gross weight (kg)                | 0,3                 |
| Width (mm)                       | 50                  |
| Depth (mm)                       | 31                  |
| Length (mm)                      | 64                  |
| Body                             |                     |
| Body material                    | Stainless steel     |
| Colour of body                   | Polished Steel      |
| Optic                            |                     |
| Optic                            | Clear               |
| Output angle (°)                 | 112.5 (Port/Starb.) |
| Visibility (nm)                  | 2                   |