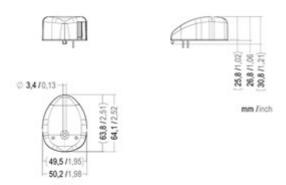

| Technical data                   |                     |
|----------------------------------|---------------------|
| Maximum ambient temperature (°C) | 45                  |
| IP classification                | 67                  |
| Minimum ambient temperature (°C) | -25                 |
| Dimensions                       |                     |
| Net weight (kg)                  | 0,1                 |
| Gross weight (kg)                | 0,3                 |
| Width (mm)                       | 50                  |
| Depth (mm)                       | 31                  |
| Length (mm)                      | 64                  |
| Body                             |                     |
| Body material                    | Stainless steel     |
| Colour of body                   | Polished Steel      |
| Optic                            |                     |
| Optic                            | Clear               |
| Output angle (°)                 | 112.5 (Port/Starb.) |
| Visibility (nm)                  | 2                   |

## 3729006000

Series 28

Drawings