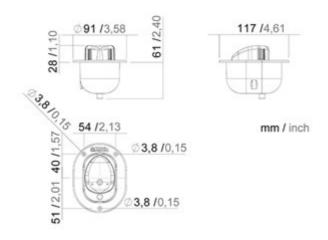

| Technical data                   |                     |
|----------------------------------|---------------------|
| Maximum ambient temperature (°C) | 45                  |
| IP classification                | 67                  |
| Minimum ambient temperature (°C) | -25                 |
| Dimensions                       |                     |
| Width (mm)                       | 91                  |
| Net weight (kg)                  | 0,1                 |
| Gross weight (kg)                | 0,3                 |
| Length (mm)                      | 117                 |
| Depth (mm)                       | 89                  |
| Body                             |                     |
| Body material                    | Stainless steel     |
| Colour of body                   | Polished Steel      |
| Optic                            |                     |
| Optic                            | Clear               |
| Visibility (nm)                  | 2                   |
| Output angle (°)                 | 112.5 x 2 (Bicolor) |

## 3730001000

Series 28

Drawings