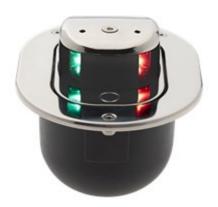

## 28 LED BIC HIDEAWAY COVER \*

EAN-nr: 4036538643361

Stock code: M

The latest LED generation in an attractive and compact design. Totally maintenance-free. This series is available only for the US market.

| Technical data                   |                     |
|----------------------------------|---------------------|
| Maximum ambient temperature (°C) | 45                  |
| IP classification                | 67                  |
| Minimum ambient temperature (°C) | -25                 |
| Dimensions                       |                     |
| Width (mm)                       | 91                  |
| Net weight (kg)                  | 0,1                 |
| Gross weight (kg)                | 0,3                 |
| Length (mm)                      | 117                 |
| Depth (mm)                       | 89                  |
| Body                             |                     |
| Body material                    | Stainless steel     |
| Colour of body                   | Polished Steel      |
| Optic                            |                     |
| Optic                            | Clear               |
| Visibility (nm)                  | 2                   |
| Output angle (°)                 | 112.5 x 2 (Bicolor) |