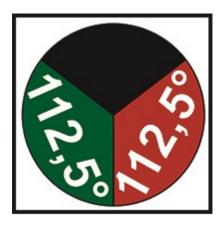

| Technical data                   |                     |
|----------------------------------|---------------------|
| Maximum ambient temperature (°C) | 45                  |
| IP classification                | 67                  |
| Minimum ambient temperature (°C) | -25                 |
| Dimensions                       |                     |
| Width (mm)                       | 91                  |
| Net weight (kg)                  | 0,1                 |
| Gross weight (kg)                | 0,3                 |
| Length (mm)                      | 117                 |
| Depth (mm)                       | 89                  |
| Body                             |                     |
| Body material                    | Stainless steel     |
| Colour of body                   | Polished Steel      |
| Optic                            |                     |
| Optic                            | Clear               |
| Visibility (nm)                  | 2                   |
| Output angle (°)                 | 112.5 x 2 (Bicolor) |